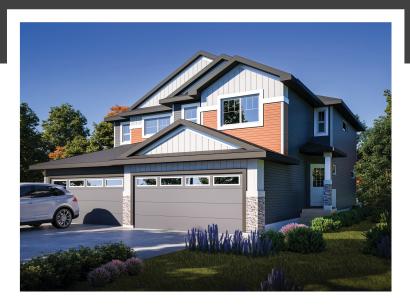

## SUNDANCE PHOENIX II

1730 SQ FT 239 39 Ave NW

### **DETAILS**

- Exceptional discounted rate over \$13,589
- Includes interior upgrades worth over \$13,590
- Double front attached garage duplex with upgraded 9' ceiling on main floor, 3 bedrooms, 2.5 bath, complete with a spacious bonus room and second floor laundry.
- Side yard fence is included down in between the duplex lot, a maximum of 3 meters from the front of the home and completed in between units along common lot line
- Includes six new energy rated Samsung appliances. Your kitchen has four stainless steel finish appliances, and a white finish front load washer and dryer with advanced moisture drying sensor to complete your laundry space.
- Leading edge high efficiency mechanical system controlled by a NEST thermostat with the ability to communicate remotely through it's own app for maximum efficiency.
- High quality, low maintenance luxury vinyl flooring on the main floor, second floor laundry, and bathrooms.
  This easy to maintain flooring, is water-proof and stain resistant.
- Upgraded splatter texture ceiling, 36" upper cabinets with riser throughout the kitchen, and additional pot and pan drawer.

- Energy efficient triple pane low E-Argon filled Energy Star rated windows and doors to achieve and maintain a comfortable temperature, and minimize outside noise.
- Weather resistant precast concrete exterior steps that require no maintenance and exterior walls and ceilings are vapour sealed.
- Low VOC, 1¼" thick maintenance free quartz counter top in the main kitchen, and second floor bathrooms with undermount sink
- Each half of the duplex are built as two separate entities to ensure significantly reduced noise transfer. No shared studs or floor joist.
- Clean and painted basement floor with a 3 piece bath roughed-in. The removable 5'x2' dual slider basement windows are wide enough to fit drywall through for future basement development.
- Equipped with a carbon monoxide detector, high efficiency 2-stage furnace, humidifier and HRV (Heat Recovery Ventilation) system - provides fresh air and improve climate control while saving energy by reducing heating requirements.