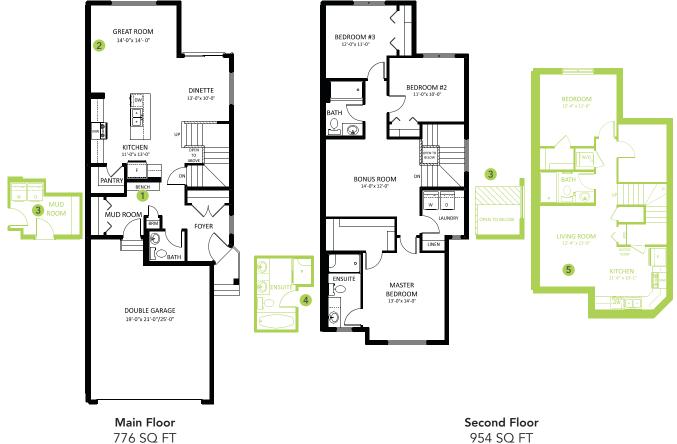

### **DETAILS**

- Exceptional discounted rate over \$13,589
- Includes interior upgrades worth over \$13,590
- Double front attached garage duplex with upgraded 9' ceiling on main floor, 3 bedrooms, 2.5 bath, complete with a spacious bonus room and second floor laundry.
- Side yard fence is included down in between the duplex lot, a maximum of 3 meters from the front of the home and completed in between units along common lot line
- Includes six new energy rated Samsung appliances. Your kitchen has four stainless steel finish appliances, and a white finish front load washer and dryer with advanced moisture drying sensor to complete your laundry space.
- Leading edge high efficiency mechanical system controlled by a NEST thermostat with the ability to communicate remotely through it's own app for maximum efficiency.
- High quality, low maintenance luxury vinyl flooring on the main floor, second floor laundry, and bathrooms.
  This easy to maintain flooring, is water-proof and stain resistant.
- Upgraded splatter texture ceiling, 36" upper cabinets with riser throughout the kitchen, and additional pot and pan drawer.