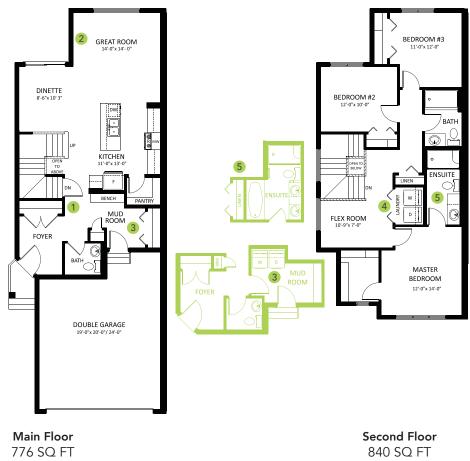

### DETAILS

- Beautiful 3 bedroom half duplex with double attached garage, 2.5 baths, second floor flex room & spacious walk-in pantry.
- Also built with a side entrance including sidewalk and lighting. The basement is roughed in for a 3 piece bath for future development.
- Upgraded to 9' main floor and modern splatter texture ceiling.
- Each half of the duplex are built as two separate entities to ensure significantly reduced noise transfer. No shared studs or floor joist.
- Completed with 6 brand new Samsung appliances, which include 4 stainless steel finish kitchen appliances and white finish front load washer and dryer with advanced moisture drying sensor.
- State of the art mechanical system controlled by Ecobee thermostat and Brilliant Home system with the ability to communicate remotely through its own app for maximum efficiency.
- Keep your kitchen organized with the convenient and easy to use pot and pan drawers and 36" upper cabinets throughout the kitchen.
- Advanced triple pane low E-Argon filled Energy Star rated windows and doors for high energy efficiency, and minimal outside noise.

- High efficient, energy saving LED light bulbs in all light fixtures.
- Easy care, décor pleasing, high quality, luxury vinyl flooring on the main floor, second floor laundry, and bathrooms.
- Weather resistant precast concrete exterior steps that requires no maintenance, and exterior walls and ceilings are vapour sealed.
- Equipped with carbon monoxide detector, 96% high efficiency 2-stage furnace, humidifier and HRV (Heat Recovery Ventilation) system - provides fresh air and improve climate control while saving energy by reducing heating requirements.
- Clean and painted basement floor with a 3 piece bath roughed-in. The removable 5'x2' dual slider basement windows are wide enough to fit drywall through for future basement development.