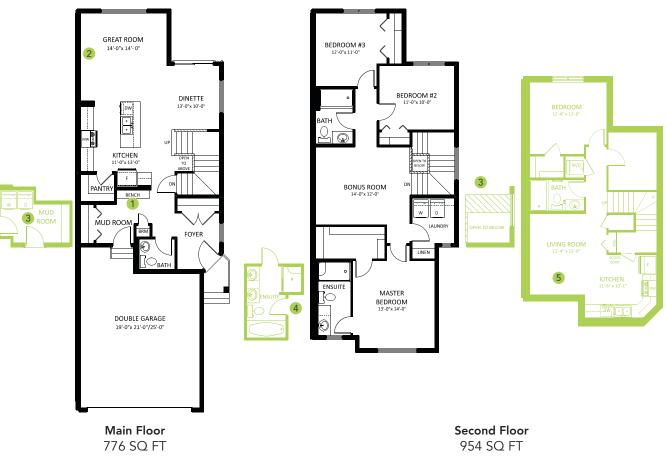

#### DETAILS

- Double front attached garage duplex with upgraded 9' ceiling on main floor, 3 bedrooms, 2.5 bath, complete with a spacious bonus room and second floor laundry.
- Upgraded splatter texture ceiling, 36" upper cabinets with riser throughout the kitchen, and additional pot and pan drawer.
- Includes six brand new energy rated Samsung appliances. Four stainless steel finish kitchen appliances, and white finish front load washer and dryer with advanced moisture drying sensor to complete your laundry space.
- Leading edge high efficiency mechanical system controlled by Ecobee smart thermostat and Brilliant Home System (Alexa built-in), Ring video doorbell, Weiser Halo Wi-Fi Smart Lock with touch screen.
- Built with a side entrance including sidewalk and lighting. The basement is roughed in for a 3 piece bath for future development.
- Built to last. Garage foundation is poured at the same depth as the basement, to prevent garage slab damage and reduce shifting of the living space above garage.
- Energy efficient triple pane low E-Argon filled Energy Star rated windows and doors to achieve and maintain a comfortable temperature, and minimize outside noise.

- Weather resistant precast concrete exterior steps that require no maintenance, and exterior walls and ceilings are vapour sealed.
- Low VOC, 1¼" thick maintenance free quartz counter top in the main kitchen, and second floor bathrooms with undermount sink.
- Each half of the duplex are built as two separate entities to ensure significantly reduced noise transfer. No shared studs or floor joist.
- High quality, low maintenance luxury vinyl flooring on the main floor, second floor laundry, and bathrooms. This easy to maintain flooring, is water-proof and stain resistant.
- Equipped with a carbon monoxide detector, high efficiency 2-stage furnace, humidifier and HRV (Heat Recovery Ventilation) system provides fresh air and improve climate control while saving energy by reducing heating requirements.
- Clean and painted basement floor with a 3 piece bath roughed-in. The removable 5'x2' dual slider basement windows, are wide enough to fit drywall through for future basement development.