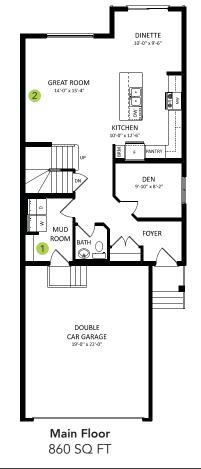

### DETAILS

- You're getting an exceptional discount worth \$23,520
- Over \$13,530 on upgrades at no cost to you
- Double front attached garage duplex with 3 bedrooms, 2.5 bath, features a spacious den in the main floor, ensuite walk-in closet, and main floor laundry.
- Equipped with 2-speed 96% high efficiency furnace, humidifier and HRV (Heat Recovery Ventilation) system which provides fresh air and improve climate control while saving energy by reducing heating requirements.
- Low VOC, 1¼" thick maintenance free quartz counter top in the main kitchen, and second floor bathrooms with undermount sink.
- Samsung energy rated appliances package which includes four stainless steel finish kitchen appliances, and a white finish front load washer and dryer with advanced moisture drying sensor to complete your laundry area.
- Side yard fence is included down in between the duplex lot, a maximum of 3 meters from the front of the home and completed in between units along common lot line.
- Decora outlets in the kitchen and master bedroom includes USB charging ports. Recessed duplex outlet with 2 HDMI cables is added above the linear electric fireplace.

- Attractive, high quality, luxury vinyl flooring on the main floor, second floor laundry, and bathrooms. This easy to maintain flooring is water-proof and stain resistant.
- Painted basement floor with a 3 piece bathroom roughedin. the removable 5'x2' dual slider basement windows are wide enough to fit drywall through for future basement development.
- Great party walls make great neighbours! Each half of the duplex has it's own 2x4 wall which means no shared studs and floor joist eliminating vibration.
- 10 year structural warranty. Coverage for structural defects such as frame and foundation.
- Save money on electricity with advanced triple pane low E-Argon filled Energy Star rated windows and doors for high energy efficiency and minimal outside noise.
- Built to last with durable full height garage foundation to prevent garage slab damage and reduce shifting of the living space above garage.