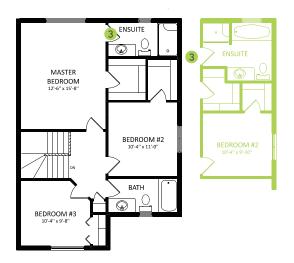

### DETAILS

- You're getting an exceptional discount worth \$23,520
- Over \$13,530 on upgrades at no cost to you
- Double front attached garage duplex with 3 bedrooms, 2.5 bath, features a spacious den in the main floor, ensuite walk-in closet, and main floor laundry.
- Equipped with 2-speed 96% high efficiency furnace, humidifier and HRV (Heat Recovery Ventilation) system which provides fresh air and improve climate control while saving energy by reducing heating requirements.
- Low VOC, 1¼" thick maintenance free quartz counter top in the main kitchen, and second floor bathrooms with undermount sink.
- Samsung energy rated appliances package which includes four stainless steel finish kitchen appliances, and a white finish front load washer and dryer with advanced moisture drying sensor to complete your laundry area.
- Side yard fence is included down in between the duplex lot, a maximum of 3 meters from the front of the home and completed in between units along common lot line.
- Decora outlets in the kitchen and master bedroom includes USB charging ports. Recessed duplex outlet with 2 HDMI cables is added above the linear electric fireplace.

- Attractive, high quality, luxury vinyl flooring on the main floor, second floor laundry, and bathrooms. This easy to maintain flooring is water-proof and stain resistant.
- Painted basement floor with a 3 piece bathroom roughedin. the removable 5'x2' dual slider basement windows are wide enough to fit drywall through for future basement development.
- Great party walls make great neighbours! Each half of the duplex has it's own 2x4 wall which means no shared studs and floor joist eliminating vibration.
- 10 year structural warranty. Coverage for structural defects such as frame and foundation.
- Save money on electricity with advanced triple pane low E-Argon filled Energy Star rated windows and doors for high energy efficiency and minimal outside noise.
- Built to last with durable full height garage foundation to prevent garage slab damage and reduce shifting of the living space above garage.