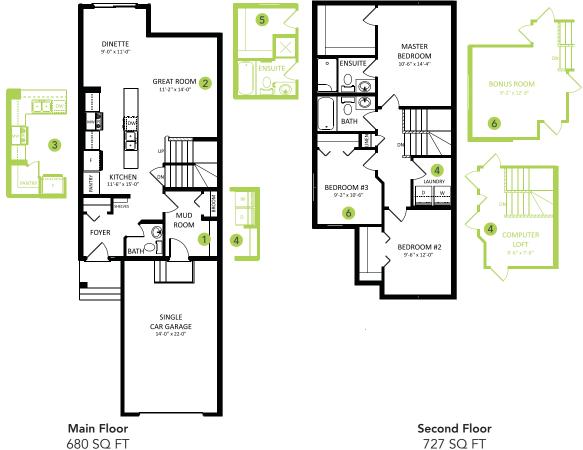

#### **DETAILS**

- Over \$24,850 off the listed price.
- Over \$9,500 interior upgrades included.
- Considered Smart Home, equipped with cutting edge technology mechanical system controlled by NEST thermostat. This single attached garage duplex with 3 bedrooms, 2.5 bath, spacious built-in ensuite walk-in closet, and convenient second floor laundry.
- Waterline to the fridge included. Non-freeze hose bibs with shut off valves for all exterior faucets.
- Side yard fence is included down in between the duplex lot, a maximum of 3 meters from the front of the home and completed in between units along common lot line.
- Upgraded main floor railing with metal spindles for a more modern feel, with a cozy fireplace to complete the living room.
- Includes 6 piece brand new Samsung appliances which include 4 stainless steel finish kitchen appliances and white finish front load washer and dryer with advanced moisture drying sensor.
- Great party walls make great neighbours! Each half of the duplex has it's own 2' x 4' wall which means no shared studs and floor joist eliminating vibration.

- Save money on electricity with advanced triple pane low E-Argon filled Energy Star rated windows and doors for high energy efficiency and minimal outside noise.
- Clean and painted basement floor with a 3 piece bathroom roughed in. The removable 5' x 2' dual slider basement windows are wide enough to fit drywall through for future basement development.
- Low VOC, 1¼" thick maintenance free quartz counter top in the main kitchen and second floor bathrooms with undermount sink.
- Durable precast concrete exterior steps that requires no maintenance and exterior walls and ceilings are vapour sealed.
- Equipped with carbon monoxide detector, high efficiency 2-stage furnace, humidifier and HRV (Heat Recovery Ventilation) system - provides fresh air and improve climate control while saving energy by reducing heating requirements.
- Keep your kitchen organized with the convenient and easy to use pot and pan drawers and 36" upper cabinets throughout the kitchen.