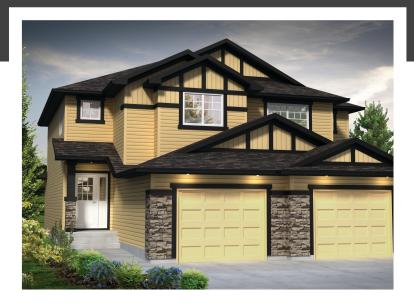

## KENT ASHBURY

1407 SQ FT 233 - 40A Ave NW

#### **DETAILS**

- Over \$24,850 off the listed price.
- Over \$9,500 interior upgrades included.
- Considered Smart Home, equipped with cutting edge technology mechanical system controlled by NEST thermostat. This single attached garage duplex with 3 bedrooms, 2.5 bath, spacious built-in ensuite walk-in closet, and convenient second floor laundry.
- Waterline to the fridge included. Non-freeze hose bibs with shut off valves for all exterior faucets.
- Side yard fence is included down in between the duplex lot, a maximum of 3 meters from the front of the home and completed in between units along common lot line.
- Upgraded main floor railing with metal spindles for a more modern feel, with a cozy fireplace to complete the living room.
- Includes 6 piece brand new Samsung appliances which include 4 stainless steel finish kitchen appliances and white finish front load washer and dryer with advanced moisture drying sensor.
- Great party walls make great neighbours! Each half of the duplex has it's own 2' x 4' wall which means no shared studs and floor joist eliminating vibration.