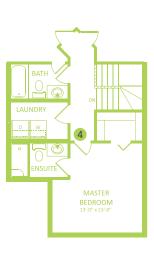

# **KENT BIRK**

1359 SQ FT 235 - 40A Ave NW

#### MAPLE CREST SHOWHOME

523 - 37 Avenue NW, Edmonton 587.524.2160 maplecrest@bedrockhomes.ca

Job # MPC-0-034341 Lot 27, Block 14, Plan 162 3032

Second Floor 679 SQ FT

680 SQ FT