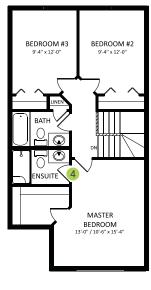

#### MAPLE CREST SHOWHOME

523 - 37 Avenue NW, Edmonton 587.524.2160 maplecrest@bedrockhomes.ca

Job # MPC-0-034341 Lot 27, Block 14, Plan 162 3032

Second Floor 679 SQ FT

680 SQ FT