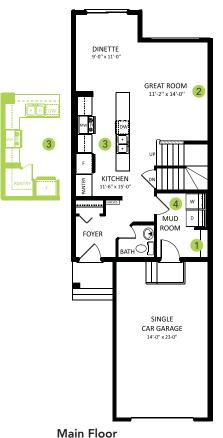

### **DETAILS**

- Save over \$30,000 off the original price.
- Over \$9,230 in designer upgrades included
- Single attached garage duplex with 3 bedrooms, 2.5 bath, big ensuite with walk-in closet and main floor laundry.
- Side yard fence is included down in between the duplex lot, a maximum of 3 meters from the front of the home and completed in between units along common lot line.
- Maintenance free low VOC 1¼" thick quartz kitchen countertop with stainless steel undermount sink.
- Move into your new home complete with state-of-theart energy rated Samsung appliances. Your kitchen is furnished with four stainless steel finish appliances and your laundry area has a white finish front load washer and dryer with advanced moisture drying sensor.
- Complete the home ambiance with easy to maintain, water and stain resistant, attractive high quality luxury vinyl flooring on the main floor, second floor laundry, and bathrooms.
- Equipped with a carbon monoxide detector, 96% high efficiency 2-stage furnace, humidifier and HRV (Heat Recovery Ventilation) system - provides fresh air and improve climate control while saving energy by reducing heating requirements.

- Energy efficient triple pane low E-Argon filled Energy Star rated windows and doors to achieve and maintain a comfortable temperature, and minimize outside noise.
- Also includes: waterline to the fridge, linear electric fireplace, upgraded railing with straight metal spindles in the main floor and splatter texture ceiling.
- Great party walls make great neighbours! Each half of the duplex has it's own 2x4 wall which means no shared studs and floor joist eliminating vibration.
- High efficiency mechanical system controlled by a NEST thermostat which has the ability to communicate remotely through it's own app for maximum efficiency.
- Keep your kitchen organized with the convenient and easy to use pot and pan drawers and 36" upper cabinets throughout the kitchen.
- 10 year structural warranty. Coverage for structural defects such as frame and foundation.