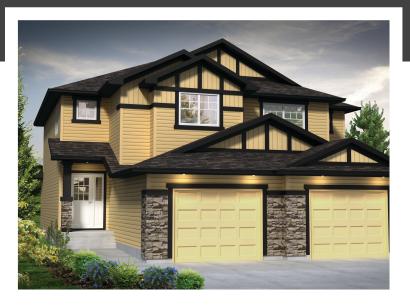

# KENT ASHBURY

1406 SQ FT 217 - 40A Ave NW

### MAPLE CREST SHOWHOME

416 - 42 Avenue NW, Edmonton 587.524.2160 maplecrest@bedrockhomes.ca

Job # MPC-0-034232 Lot 36, Block 14, Plan 162 3032

## **DETAILS**

- You're getting a discount of over \$22,840 off the original price.
- Save over \$7,700 on upgrades so you can use your money on other important things you need.
- Single attached garage duplex with 3 bedrooms, 2.5 bath with big ensuite and spacious walk-in closet.
- Side yard fence is included down in between the duplex lot, a maximum of 3 meters from the front of the home and completed in between units along common lot line.
- Includes 6 brand new Samsung appliances featuring 4 stainless steel kitchen appliances and a white finish front load washer and dryer with advanced moisture drying sensor
- Upgraded tile flooring on second floor bathrooms and durable luxury vinyl flooring throughout the main floor.
- Maintenance free 1¼" thick matching quartz countertops in the kitchen and second floor bathrooms with undermount sinks.
- All above grade windows and triple pane Energy Star rated Low E Argon gas-filled windows and doors to reduce noise transfer and increase your home's energy efficiency.