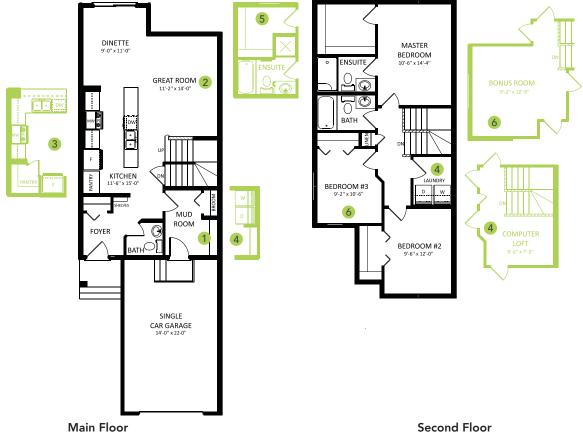

# KENT ASHBURY

1406 SQ FT 217 - 40A Ave NW

### MAPLE CREST SHOWHOME

416 - 42 Avenue NW, Edmonton 587.524.2160 maplecrest@bedrockhomes.ca

Job # MPC-0-034232 Lot 36, Block 14, Plan 162 3032

## **DETAILS**

- You're getting a discount of over \$22,840 off the original price.
- Save over \$7,700 on upgrades so you can use your money on other important things you need.
- Single attached garage duplex with 3 bedrooms, 2.5 bath with big ensuite and spacious walk-in closet.
- Side yard fence is included down in between the duplex lot, a maximum of 3 meters from the front of the home and completed in between units along common lot line.
- Includes 6 brand new Samsung appliances featuring 4 stainless steel kitchen appliances and a white finish front load washer and dryer with advanced moisture drying sensor
- Upgraded tile flooring on second floor bathrooms and durable luxury vinyl flooring throughout the main floor.
- Maintenance free 1¼" thick matching quartz countertops in the kitchen and second floor bathrooms with undermount sinks.
- All above grade windows and triple pane Energy Star rated Low E Argon gas-filled windows and doors to reduce noise transfer and increase your home's energy efficiency.

- Kitchen sink is stainless steel, double compartment under mount sink with a pull down handle sprayer.
- Clean and painted basement floor with a 3 piece bathroom roughed in. The removable 5' x 2' dual slider basement windows are wide enough to fit drywall through for future basement development.
- Upgraded pot and pan drawers and standard 36" upper cabinets with riser. Splatter texture ceilings.
- Equipped with a carbon monoxide detector, high efficiency 2-stage furnace, humidifier and HRV (Heat Recovery Ventilation) system - provides fresh air and improve climate control while saving energy by reducing heating requirements.
- Durable precast concrete exterior steps that requires no maintenance, and exterior walls and ceilings are vapour sealed.
- Great party walls make great neighbours! Each half of the duplex has it's own 2' x 4' wall which means no shared studs and floor joist eliminating vibration.