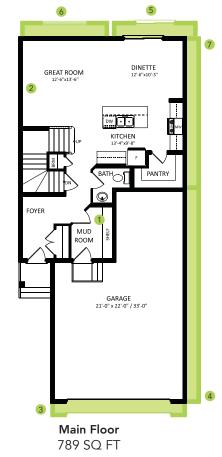

### DETAILS

- You're getting a discount of over \$16,000 off the original price!
- Save over \$13,440 on upgrades so you can use your money on other important things you need.
- Contemporary open concept living room, kitchen and dining space, 3 bedrooms and 2.5 bath. This home boasts a 31.6' x 22' attached triple tandem garage home with a spacious front bonus room with vaulted ceiling and a convenient second floor laundry.
- Pot lights with LED bulbs in all light fixtures maximizes energy savings by providing optimal light output for the lowest energy usage.
- Move into your new home featuring 6 new energy rated Samsung appliances, which include 4 stainless steel finish kitchen appliances, and a white finish front load washer and dryer with advanced moisture drying sensor.
- Keep up with the modern technology with your NEST thermostat, it has the ability to communicate remotely through it's own app for maximum efficiency.
- Easy care, décor pleasing , high quality, luxury vinyl flooring on the main floor, second floor laundry, and bathrooms.
- Beautiful kitchen complete with a walk-in pantry, crisp white cabinets, accented with three pendant lights

shining on your grey counter top with double compartment Novanni Granite undermount sink.

- Advanced triple pane low E-Argon filled Energy Star rated windows and doors for high energy efficiency, and minimal outside noise.
- Painted basement floor with a 3 piece bathroom roughed in. The removable 5' x 2' dual slider basement windows are wide enough to fit drywall through for future basement development.
- Feel that cozy atmosphere in the living room with the linear electric fireplace. The home is also equipped with recessed HDMI and power wall plate and USB charging ports in the kitchen and master bedroom.
- Bedrock Homes hot box technology the ceiling above the garage utilizes ducting and insulation to create a warm living space (commonly the floor for the bonus room or bedrooms) over any unheated garage.
- Equipped with a carbon monoxide detector, high efficiency 2-stage furnace, humidifier and HRV (Heat Recovery Ventilation) system - provides fresh air and improves climate control while saving energy by reducing heating requirements.
- Durable precast concrete exterior steps that requires no maintenance and exterior walls and ceilings are vapour sealed.