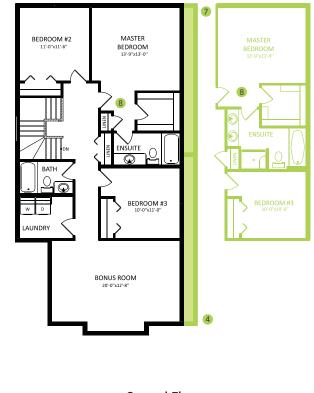

#### MAPLE CREST SHOWHOME

523 - 37 Avenue NW, Edmonton 587.524.2160 maplecrest@bedrockhomes.ca

Job # MPC-0-034226 Lot 30, Block 17, Plan 162 3032

Second Floor 1194 SQ FT