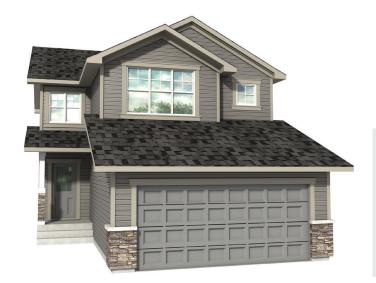

Bailey B 1742 SQ FT 448 41 Avenue NW

- 4 bedrooms, 2.5 bathroom, bonus room
- Vinyl plank flooring on main floor and bathrooms
- Quartz throughout
- Railing on the main floor
- 9' ceilings on main floor
- 41" cabinets raised to the bulkhead
- Nest Thermostat
- Widen garage by 2'
- Tiled shower in the ensuite
- Walk-in close in master bedroom and bedroom #2
- Pre-cast concrete front steps
- Rough-in plumbing in the basement for future development
- Appliance package (6 Maytag/Frigidaire appliances, stainless steel in the kitchen)

Maple Crest Showhome 416 42 Avenue NW, Edmonton, AB. 587.521.7744 apopa@bedrockhomes.ca

Job # MPC-0-034224 Lot 28, Block 17, Plan 162-3032

Notes: