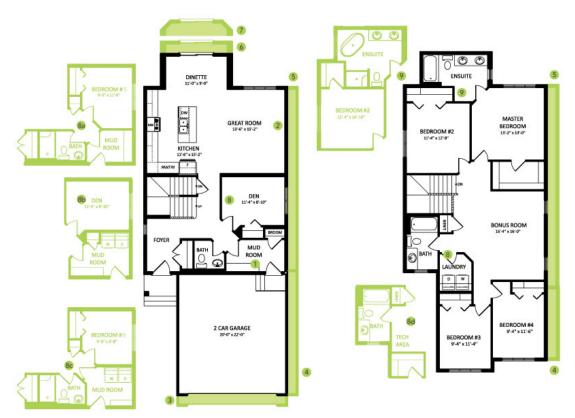

#### MAPLE CREST SHOWHOME

523 - 37 Avenue NW, Edmonton 587.524.2160 maplecrest@bedrockhomes.ca

Job #MPC-0-034219 Lot 145, Block 6, Plan 162-3032

Second Floor

1241 SQ FT

Main Floor

962 SQ FT