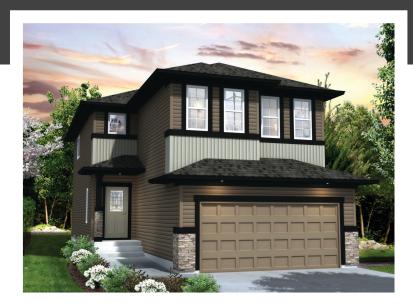

## KENNEDY B

2203 SQ FT 4112 - 5 Street NW

#### MAPLE CREST SHOWHOME

523 - 37 Avenue NW, Edmonton 587.524.2160 maplecrest@bedrockhomes.ca

Job # MPC-0-034217 Lot 139, Block 6, Plan 162 3032

#### **DETAILS**

- Over \$23,790 off the listed price
- Exceptional interior upgrades worth over \$26,450 included
- Bright and welcoming 4 bedroom home with large front foyer, spacious center bonus room and 2 full baths upstairs. You can retreat and relax in your big beautiful 5-piece spa-like ensuite with freestanding soaker tub.
- The den that is used as an office space is big enough to use as a bedroom for guests, and is steps away from a main floor full bath.
- Your home backs onto a walking trail, which means you have an extended view of the strip of a green space.
- No more chilly winter nights with Bedrock Homes hot box technology. The ceiling above the garage (commonly the floor for a bonus room or bedrooms) utilizes ducting and insulation to create a warm living space over any unheated garage.
- High efficiency mechanical system controlled by NEST thermostat, Decora outlets includes USB charging ports in the kitchen and master bedroom and LED pot light package in all light fixtures.
- Attractive high quality, luxury vinyl (water-proof and stain resistant) flooring on the main floor, second floor laundry room, and bathrooms.