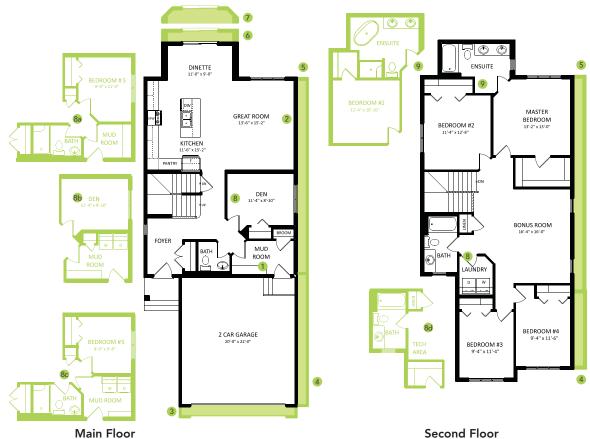

#### **DETAILS**

- Over \$23,790 off the listed price
- Exceptional interior upgrades worth over \$26,450 included
- Bright and welcoming 4 bedroom home with large front foyer, spacious center bonus room and 2 full baths upstairs. You can retreat and relax in your big beautiful 5-piece spa-like ensuite with freestanding soaker tub.
- The den that is used as an office space is big enough to use as a bedroom for guests, and is steps away from a main floor full bath.
- Your home backs onto a walking trail, which means you have an extended view of the strip of a green space.
- No more chilly winter nights with Bedrock Homes hot box technology. The ceiling above the garage (commonly the floor for a bonus room or bedrooms) utilizes ducting and insulation to create a warm living space over any unheated garage.
- High efficiency mechanical system controlled by NEST thermostat, Decora outlets includes USB charging ports in the kitchen and master bedroom and LED pot light package in all light fixtures.
- Attractive high quality, luxury vinyl (water-proof and stain resistant) flooring on the main floor, second floor laundry room, and bathrooms.

- Keep your kitchen organized with the convenient and easy to use pots and pan drawers and 41" crisp light grey cabinets throughout the kitchen.
- Includes six brand new energy rated Samsung appliances, which include four stainless steel finish kitchen appliances, and white finish front load washer and dryer with advanced moisture drying sensor.
- Basement is roughed in for a 3 piece bath. The floor is painted and the removable 5' x 2' dual slider basement windows are wide enough to fit drywall through for future basement development.
- Weather resistant precast concrete exterior steps that require no maintenance, and exterior walls and ceilings are vapour sealed.
- Save money on electricity with advanced triple pane low E-Argon filled Energy Star rated windows and doors for high energy efficiency and minimal outside noise
- Equipped with a carbon monoxide detector, high efficiency 2-stage furnace, humidifier and HRV (Heat Recovery Ventilation) system - provides fresh air and improves climate control while saving energy by reducing heating requirements.

### MAPLE CREST SHOWHOME

523 - 37 Avenue NW, Edmonton 587.524.2160 maplecrest@bedrockhomes.ca

Job # MPC-0-034217 Lot 139, Block 6, Plan 162 3032

1264 SQ FT

962 SQ FT