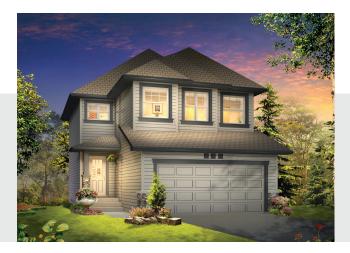

## **The Morrison B** 1724 SQ FT 4116 5 Street

- 3 bedrooms/2.5 bathroom/ bonus room
- Vinyl plank flooring on main floor and bathrooms
- Quartz throughout
- Railing on the main floor
- 9' ceilings on main floor
- 41" cabinets raised to the bulkhead
- Nest Thermostat
- Double sink in ensuite
- Tiled shower in the ensuite
- Walk-in close in master bedroom and bedroom #2
- Pre-cast concrete front steps
- Rough-in plumbing in the basement for future development
- Appliance package (6 Maytag/Frigidaire appliances, stainless steel in the kitchen)

## The Morrison B

**1724 SQ FT** 4116 5 Street