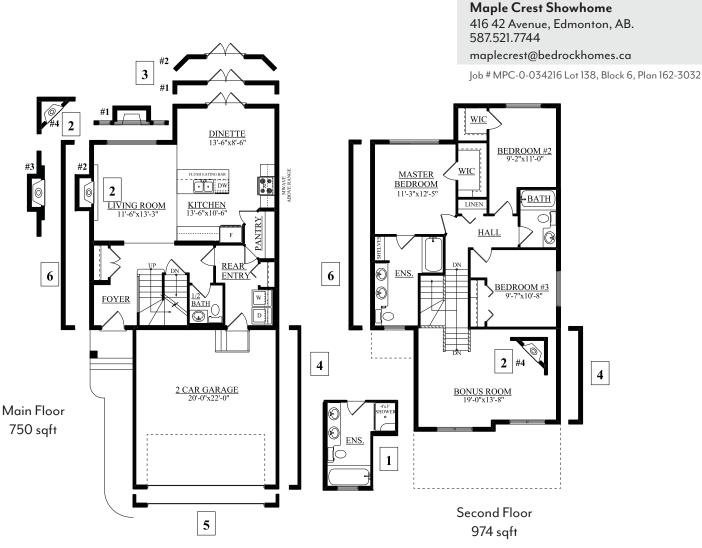

Maple Crest Showhome 416 42 Avenue, Edmonton, AB. 587.521.7744 maplecrest@bedrockhomes.ca Job # MPC-0-034216 Lot 138, Block 6, Plan 162-3032

Notes: