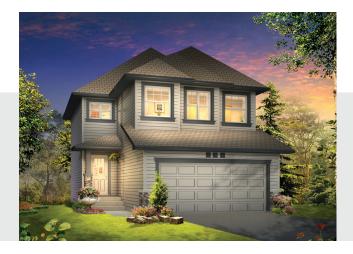

## **The Morrison B** 1724 SQ FT 4116 5 Street

- 3 bedrooms/2.5 bathroom/ bonus room
- Vinyl plank flooring on main floor and bathrooms
- Quartz throughout
- Railing on the main floor
- 9' ceilings on main floor
- 41" cabinets raised to the bulkhead
- Nest Thermostat
- Double sink in ensuite
- Tiled shower in the ensuite
- Walk-in close in master bedroom and bedroom #2
- Pre-cast concrete front steps
- Rough-in plumbing in the basement for future development
- Appliance package (6 Maytag/Frigidaire appliances, stainless steel in the kitchen)

## The Morrison B

**1724 SQ FT** 4116 5 Street