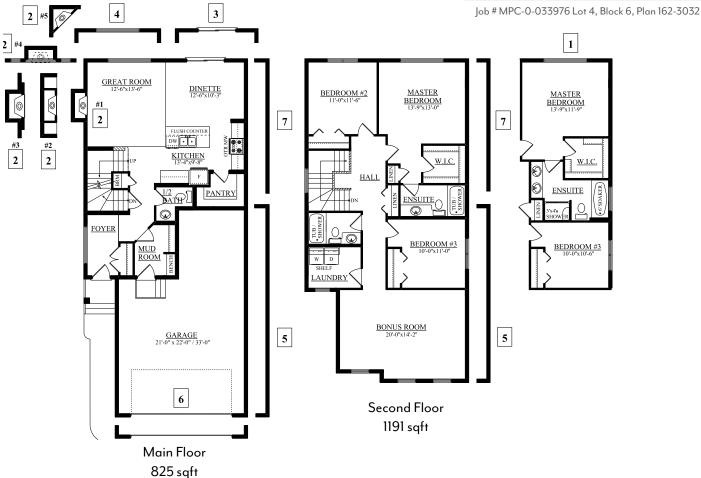

## The Seville B 2016 SQ FT 447-42 Ave. NW

- 3 Bedroom, 2.5 bath, bonus room
- Second floor laundry
- Garage with extra 11x11 storage space
- 4 piece bathroom
- 2' added to great room length
- Glass panels to garage door
- 9' main floor ceiling
- Metal spindled railing throughout
- Gas fireplace c/w stone surround
- · Laminate flooring on main floor
- Tile flooring in all bathrooms, mudroom and laundry
- Build-in benches in mudroom
- Cabinets to the ceiling
- Quartz countertops in the kitchen

Maple Crest Showhome

416 - 42 Avenue NW, Edmonton, AB. 587.521.7744

maplecrestsales@bedrockhomes.ca

Job # MPC-0-033976 Lot 4, Block 6, Plan 162-3032

| Notes: |  |  |   |
|--------|--|--|---|
|        |  |  | _ |
|        |  |  |   |
|        |  |  |   |
|        |  |  |   |
|        |  |  |   |