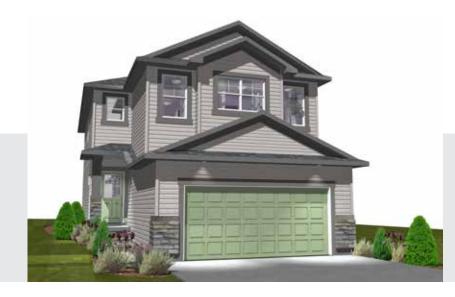

## The Seville B 2016 SQ FT 447-42 Ave. NW

- 3 Bedroom, 2.5 bath, bonus room
- Second floor laundry
- Garage with extra 11x11 storage space
- 4 piece bathroom
- 2' added to great room length
- Glass panels to garage door
- 9' main floor ceiling
- Metal spindled railing throughout
- Gas fireplace c/w stone surround
- · Laminate flooring on main floor
- Tile flooring in all bathrooms, mudroom and laundry
- Build-in benches in mudroom
- Cabinets to the ceiling
- Quartz countertops in the kitchen

bedrockhomes.ca

VISIT US AT ANY OF OUR SHOWHOMES! Monday - Thursday 3-8pm, Weekends & Holidays 12-5PM

The Seville B 2016 SQ FT 447-42 Ave. NW