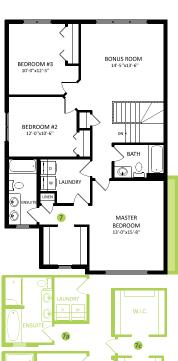

# **HENDRICK B**

1987 SQ FT 464 - 42 Ave NW

### MAPLE CREST SHOWHOME

416 - 42 Avenue NW, Edmonton 587.524.2160 maplecrest@bedrockhomes.ca

> BEDROOM #2 10'-0"x10'-9"

Job # MPC-0-033973 Lot 131, Block 6, Plan 162 3032

Second Floor 1121 SQ FT