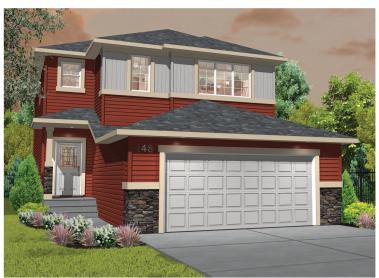

# **HENDRICK B**

1987 SQ FT 464 - 42 Ave NW

### MAPLE CREST SHOWHOME

416 - 42 Avenue NW, Edmonton 587.524.2160 maplecrest@bedrockhomes.ca

> BEDROOM #2 10'-0"x10'-9"

Job # MPC-0-033973 Lot 131, Block 6, Plan 162 3032

Second Floor 1121 SQ FT