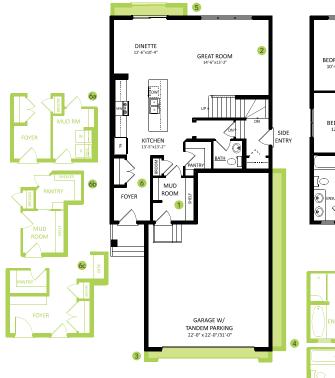

## **DETAILS**

- You're getting a discount of over \$22,990 off the original price.
- Over \$19,740 in designer upgrades included.
- Modern home with 31'x22' attached triple tandem garage, complete with 3 bedrooms, 2.5 bath, spacious bonus room and extended foyer for a more welcoming ambiance.
- Built with separate side entrance to the 9' ceiling basement with 3 piece bath plumbing roughed in for future development.
- Your move in ready home is completed with six new energy rated Samsung appliances which includes four stainless steel finish kitchen appliances and a white finish front load washer and dryer with advanced moisture drying sensor to complete your laundry area.
- Low VOC, 1¼" thick maintenance free quartz counter top in the main kitchen and second floor bathrooms with undermount sink.
- Attractive, high quality, water and stain resistant luxury vinyl flooring on the main floor, second floor laundry, and bathrooms.
- Cozy up to your main floor linear electric fireplace in the greatroom. Decora outlets includes USB charging ports in the kitchen and master bedroom and LED pot light package in all light fixtures.

- Stay warm on winter nights with Bedrock Homes' hot box technology. The ceiling above the garage (commonly the floor for a bonus room or bedrooms) utilizes ducting and insulation to create a warm living space over any unheated garage.
- Advanced triple pane low E-Argon filled Energy Star rated windows and doors for high energy efficiency, and minimal outside noise.
- Upgraded paint grade railing with metal spindles in the main floor and second floor, and modern splatter texture ceilings.
- Adapt with modern technology. Your NEST thermostat has the ability to communicate remotely through it's own app for maximum efficiency.
- You home is equipped with a carbon monoxide detector, a high efficiency 2-stage furnace, 50 gallon HWT, humidifier and HRV (Heat Recovery Ventilation) system which provides fresh air and improves climate control while saving energy by reducing heating requirements
- Weather resistant precast concrete exterior steps that require no maintenance, and the exterior walls and ceilings are vapour sealed.