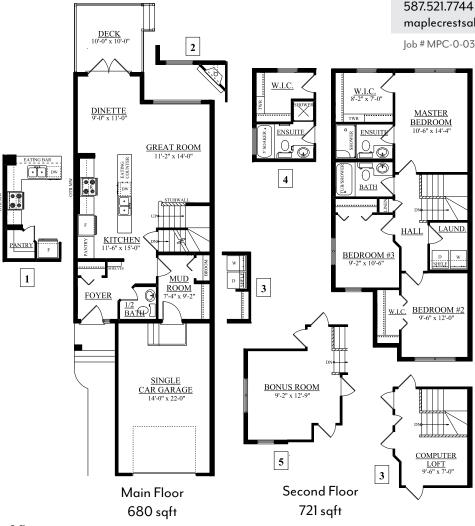

## Maple Crest Showhome

4403 + 4407-6 St. NW, Edmonton, AB. 587.521.7744

maplecrestsales@bedrockhomes.ca

Job # MPC-0-033827 Lot 108, Block 11, Plan 152-3661

| Notes: |  |  |  |
|--------|--|--|--|
|        |  |  |  |
|        |  |  |  |
|        |  |  |  |
|        |  |  |  |
|        |  |  |  |

## Maple Crest Showhome

4403 + 4407-6 St. NW, Edmonton, AB. 587.521.7744

maplecrestsales@bedrockhomes.ca

Job # MPC-0-033827 Lot 108, Block 11, Plan 152-3661

bedrockhomes.ca

VISIT US AT ANY OF OUR SHOWHOMES! Monday - Thursday 3-8pm, Weekends & Holidays 12-5PM