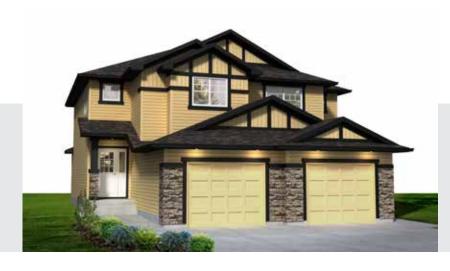

## The Kent (Ashbury) 1401 SQ FT 4452-5 St. NW

- 3 Bedroom, 2.5 bath
- · Glass panels to garage door
- Metal spindled railing on main floor
- Laminate flooring on main floor
- Tile flooring in all bathrooms, mudroom and laundry
- · Maple cabinets to ceiling
- Quartz countertops in the kitchen
- 6 Stainless steel appliance package
- · Ring video doorbell to front door
- Hunter Douglas Blinds
- Full landscaping
- Rear deck
- · Central vac rough-in
- · Rough-in garburator
- Gasline to BBQ

## The Kent (Ashbury) 1401 SQ FT 4452-5 St. NW