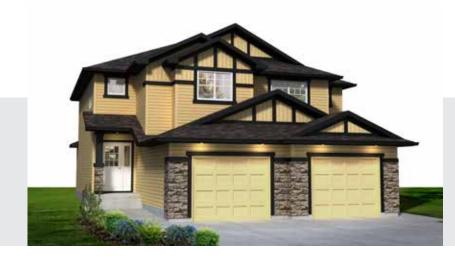

## The Kent (Ashbury) 1401 SQ FT 4452-5 St. NW

- 3 Bedroom, 2.5 bath
- · Glass panels to garage door
- Metal spindled railing on main floor
- Laminate flooring on main floor
- Tile flooring in all bathrooms, mudroom and laundry
- · Maple cabinets to ceiling
- Quartz countertops in the kitchen
- 6 Stainless steel appliance package
- · Ring video doorbell to front door
- Hunter Douglas Blinds
- Full landscaping
- Rear deck
- · Central vac rough-in
- · Rough-in garburator
- Gasline to BBQ

## The Kent (Ashbury) 1401 SQ FT 4452-5 St. NW