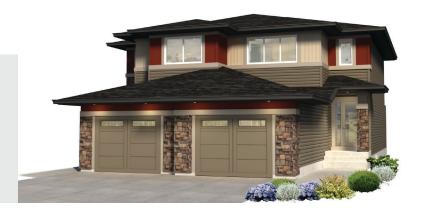

## Birk (Wayde) 1352 SQ FT 4419-6 Street NW

- 3 bedrooms, 2.5 bathrooms
- · Laminate flooring on main floor
- Tile flooring in all bathrooms and mudroom
- Quartz countertops in the kitchen
- Cabinets raised to ceiling
- · Railing with metal spindles on main floor
- Full height tile backsplash
- Upgraded light package
- · Complete fence
- · Kitchen island with breakfast bar