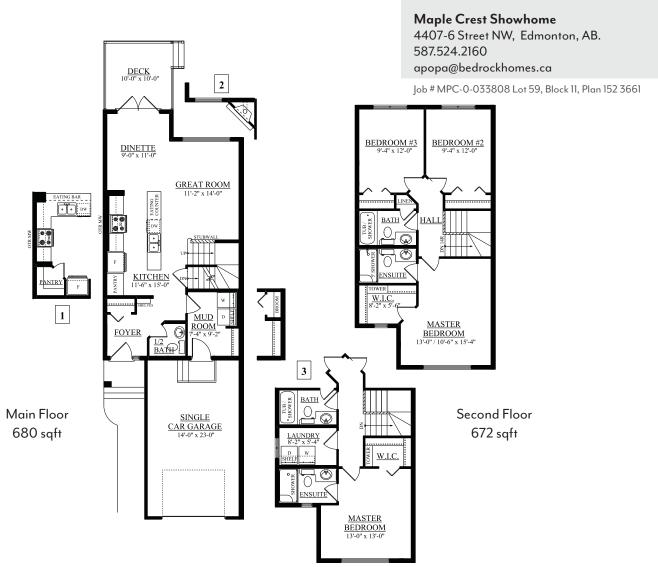

| Maple Crest Showhome            |
|---------------------------------|
| 4407-6 Street NW, Edmonton, AB. |
| 587.524.2160                    |
| apopa@bedrockhomes.ca           |

Job # MPC-0-033808 Lot 59, Block 11, Plan 152 3661