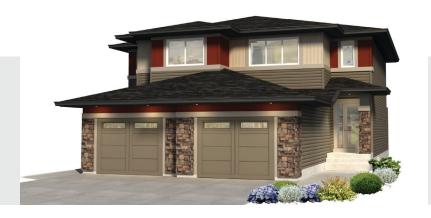

## Birk (Wayde) 1352 SQ FT 4419-6 Street NW

- 3 bedrooms, 2.5 bathrooms
- · Laminate flooring on main floor
- Tile flooring in all bathrooms and mudroom
- Quartz countertops in the kitchen
- Cabinets raised to ceiling
- · Railing with metal spindles on main floor
- Full height tile backsplash
- Upgraded light package
- · Complete fence
- · Kitchen island with breakfast bar