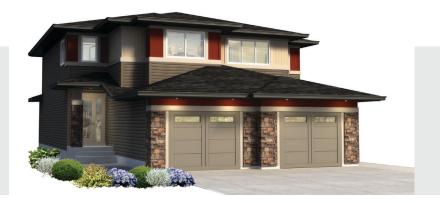

## Ashbury (Wayde) 1401 SQ FT 4423-6 Street NW

- 3 bedrooms, 2.5 bathrooms
- Laundry on the second floor
- Laminate flooring on main floor
- Tile flooring in all bathrooms and mudroom
- Quartz countertops in the kitchen
- Cabinets raised to ceiling
- · Railing with metal spindles on main floor
- Full height tile backsplash
- Upgraded light package
- · Complete fence
- · Kitchen island with breakfast bar

## Ashbury (Wayde) 1401 SQ FT 4423-6 Street NW

bedrockhomes.ca

VISIT US AT ANY OF OUR SHOWHOMES! Monday - Thursday 3-8pm, Weekends & Holidays 12-5PM