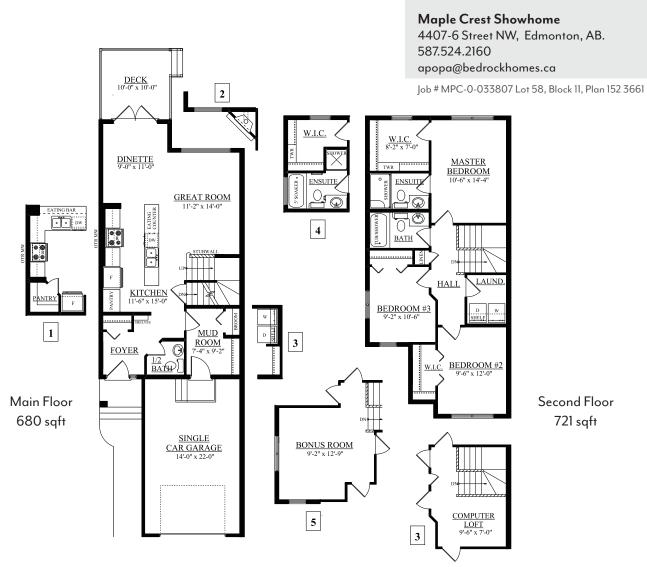

| Maple Crest Showhome            |
|---------------------------------|
| 4407-6 Street NW, Edmonton, AB. |
| 587.524.2160                    |
| apopa@bedrockhomes.ca           |

Job # MPC-0-033807 Lot 58, Block 11, Plan 152 3661