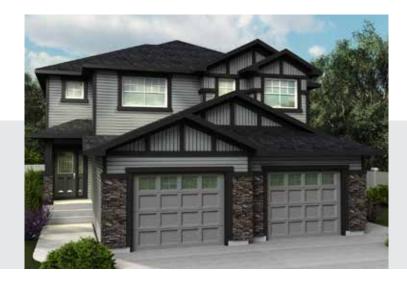

## The Lindale (Camden) 1396 SQ FT 4445-6A St. NW

- 6 piece stainless steel appliances
- Blinds
- Granite in kitchen
- Upgraded maple cabinets
- · Hardwood and tile flooring throughout main floor
- · Kitchen island with flush countertops
- · Landscaping, both front and back, deck, and fence
- Crown moulding to kitchen cabinets

## The Lindale (Camden) 1396 SQ FT 4445-6A St. NW