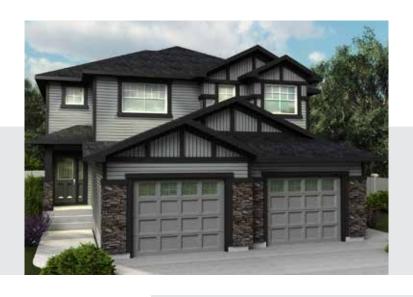

## The Lindale (Camden) 1396 SQ FT 4445-6A St. NW

- 6 piece stainless steel appliances
- Blinds
- Granite in kitchen
- Upgraded maple cabinets
- · Hardwood and tile flooring throughout main floor
- · Kitchen island with flush countertops
- · Landscaping, both front and back, deck, and fence
- Crown moulding to kitchen cabinets

## The Lindale (Camden) 1396 SQ FT 4445-6A St. NW