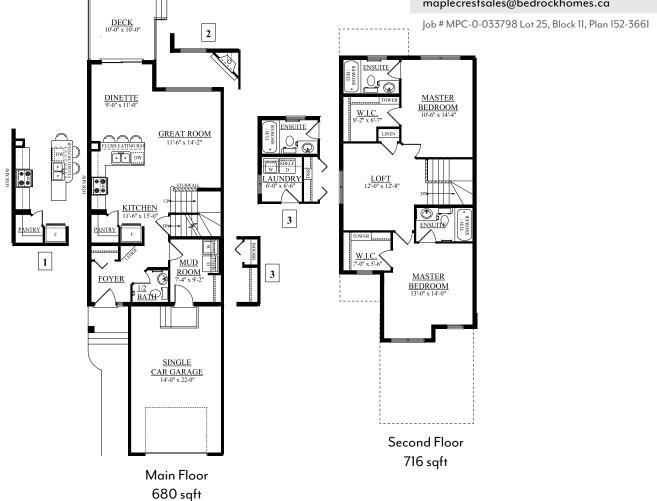

| Maple Crest Showhome              |
|-----------------------------------|
| 623 + 625-40 Ave NW, Edmonton, AB |
| 587.524.2160                      |
| maplecrestsales@bedrockhomes.ca   |

Job # MPC-0-033798 Lot 25, Block 11, Plan 152-3661

## Maple Crest Showhome 623 + 625-40 Ave NW, Edmonton, AB. 587.524.2160 maplecrestsales@bedrockhomes.ca DECK 10'-0" x 10'-0"

bedrockhomes.ca

VISIT US AT ANY OF OUR SHOWHOMES! Monday - Thursday 3-8pm, Weekends & Holidays 12-5PM