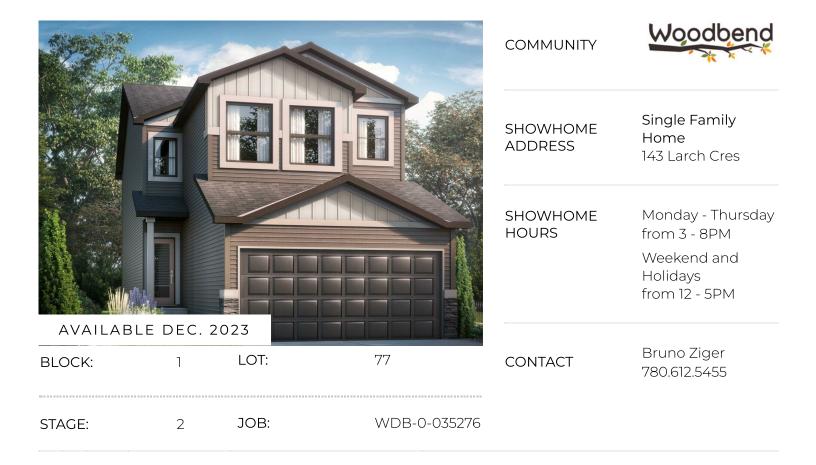

## **Rylee B at 147 Larch Crescent**

| BED | BATH | SQ FT | HOME STYLE                 | GARAGE TYPE     |
|-----|------|-------|----------------------------|-----------------|
| 3   | 2.5  | 1989  | FRONT ATTACHED GARAGE HOME | DOUBLE ATTACHED |