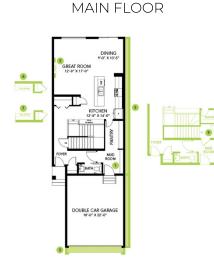

- The great room and dinette share an open area for easy flow between them and the kitchen. Included is an electric fireplace creating a lovely space for family and friends.
- Upstairs you'll find a spacious central bonus area creating added privacy between the primary suite and secondary bedrooms.
- Front facing primary bedroom with large walk in closet, and private ensuite.
- Secondary bedrooms are at the back of the home allowing more privacy between them and the primary suite.
- Conveniently equipped with second floor laundry.
- Included Amazon Echo Hub Smart Home package. Control lights, front door lock, garage door and thermostat all on the panel or a convenient phone app.

SECOND FLOOR

BEDROO

5

4

• This home would not be complete without its 18' by 24' front attached double car garage.

## **Floor Plans**