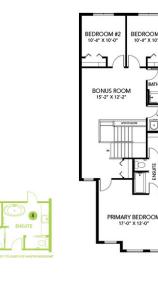

- The great room and dinette share an open area for easy flow between them and the kitchen. Included is an electric fireplace creating a lovely space for family and friends.
- Upstairs you'll find a spacious central bonus area creating added privacy between the primary suite and secondary bedrooms.
- Front facing primary bedroom with large walk in closet, and private ensuite.
- Secondary bedrooms are at the back of the home allowing more privacy between them and the primary suite.
- Conveniently equipped with second floor laundry.
- Included Amazon Echo Hub Smart Home package. Control lights, front door lock, garage door and thermostat all on the panel or a convenient phone app.

SECOND FLOOR

BEDROO

5

4

• This home would not be complete without its 18' by 24' front attached double car garage.

## **Floor Plans**