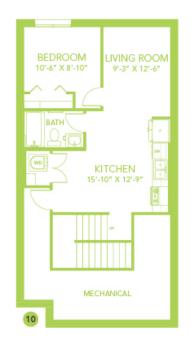

low between them and the kitchen. Included is an electric fireplace creating a lovely space for family and friends.
- Upstairs you'll find a spacious central bonus area creating added privacy between the primary suite and secondary bedrooms.
- Front facing primary bedroom with large walk in closet, and private ensuite.
- Secondary bedrooms are at the back of the home allowing more privacy between them and the primary suite.
- Conveniently equipped with second floor laundry.
- Included Amazon Echo Hub Smart Home package. Control lights, front door lock, garage door and thermostat all on the panel or a convenient phone app.

SECOND FLOOR

BEDROO

5

4

• This home would not be complete without its 18' by 24' front attached double car garage.

## **Floor Plans**





## LEGAL BASEMENT SUITE