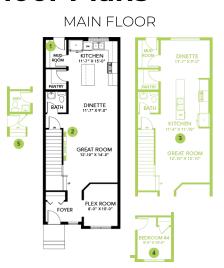

or fridge with bottom pull out freezer and ice machine, a 5 burner range, an OTR microwave and a built-in dishwasher.
- Relax and melt the stress of the day away in your primary bedroom 3-pc ensuite with contemporary quartz countertop, undermount sink and 5' shower.
- Painted basement floor and the removable 5' x 2' dual slider basement windows are wide enough to fit drywall through for future basement development.
- Energy efficient features include triple pane, Low-E, argon gas filled, Energy Star rated windows, heat recovery ventilator, 96.5% efficient and direct vented furnace, 80gal hot water tank and Bedrock's 'Hotbox' system.
- Quartz countertops with undermount sinks in the kitchen and bathrooms.
- Double car garage included to protect your cars from the elements.

## Floor Plans