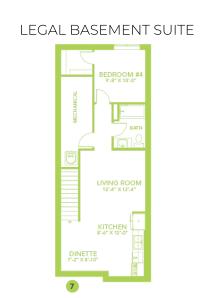

ridge with bottom pull out freezer and ice machine, a 5 burner range, an OTR microwave and a built-in dishwasher.
- Relax and melt the stress of the day away in your primary bedroom 3-pc ensuite with contemporary quartz countertop, undermount sink and 5' shower.
- Painted basement floor and the removable 5' x 2' dual slider basement windows are wide enough to fit drywall through for future basement development.
- Energy efficient features include triple pane, Low-E, argon gas filled, Energy Star rated windows, heat recovery ventilator, 96.5% efficient and direct vented furnace, 80gal hot water tank and Bedrock's 'Hotbox' system.
- Quartz countertops with undermount sinks in the kitchen and bathrooms.
- Double car garage included to protect your cars from the elements.

## Floor Plans