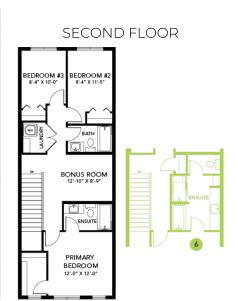

fridge with bottom pull out freezer and ice machine, a 5 burner range, an OTR microwave and a built-in dishwasher.
- Relax and melt the stress of the day away in your primary bedroom 3-pc ensuite with contemporary quartz countertop, undermount sink and 5' shower.
- Painted basement floor and the removable 5' x 2' dual slider basement windows are wide enough to fit drywall through for future basement development.
- Energy efficient features include triple pane, Low-E, argon gas filled, Energy Star rated windows, heat recovery ventilator, 96.5% efficient and direct vented furnace, 80gal hot water tank and Bedrock's 'Hotbox' system.
- Quartz countertops with undermount sinks in the kitchen and bathrooms.
- Double car garage included to protect your cars from the elements.

## Floor Plans