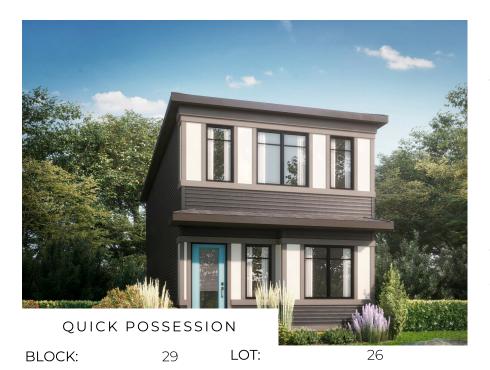

## Flora P at 7031 181 Ave NW

BED BATH SQ FT HOME STYLE

3+ 2.5 1592 LANED HOME

JOB:

**COMMUNITY** 

CRYSTALLINA

SHOWHOME ADDRESS 18004 - 70th Street NW

SHOWHOME HOURS Monday - Thursday from 3 - 8PM

Weekend and Holidays from 12 - 5PM

CONTACT

Mohammad Ghounash 587-570-5471