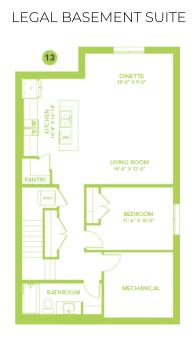

includes ample storage, counterspace and a high efficiency front load washer and dryer in white.
- Energy efficient features include triple pane, Low-E, argon gas filled, Energy Star rated windows, heat recovery ventilator, 96.5% efficient and direct vented furnace and 80gal hot water tank.
- Smart home system includes Alexa Echo Show, smart video doorbell, smart wi-fi door lock & Ecobee Thermostat.
- 9'4" foundation height perfect for future basement development.
- Weather resistant precast exterior steps that require no maintenance.
- Advanced wear and stain resistant carpet with 35oz weight and 8lb underpad.
- Easy maintenance luxury vinyl plank flooring on the main floor and all "wet" areas.
- Trailblazer colour palette.
- Over \$68K in included designer options!

## Floor Plans