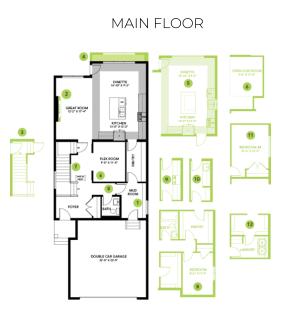

## **Model Features**

- This stunning home is located in a natural amenity rich community, steps away from the new provincial park, Big Island, and backs directly onto one of Upland's largest ponds.
- This partial walk-out home's soaring 2 storey-high foyer leads to the expansive floorplan connecting the kitchen, dining area and enormous great room with linear electric fireplace.

- 12'x10' deck off the dining area, and a west-facing backyard with views overlooking the serene pond NO neighbors behind you!
- The modern kitchen features a huge island, cabinets to the ceiling, flush eating bar w/ legs and a stainless-steel Chimney Hood Fan to match an included full Samsung appliance package.
- A large flex room with double barn doors, a half bathroom, walk-through pantry, broom closet and mudroom complete the main floor.
- Spindle railing on the stairs and upper hall connects the main floor to upper level and large bright bonus room.
- The primary retreat has a full walk-in closet and an upgraded 5-piece ensuite, including a standalone soaker tub and tiled 5' shower, all overlooking the pond.
- The second floor laundry includes ample storage, counterspace and a high efficiency front load washer and dryer in white.
- Energy efficient features include triple pane, Low-E, argon gas filled, Energy Star rated windows, heat recovery ventilator, 96.5% efficient and direct vented furnace and 80gal hot water tank.
- Smart home system includes Alexa Echo Show, smart video doorbell, smart wi-fi door lock & Ecobee Thermostat.
- 9'4" foundation height perfect for future basement development.
- Weather resistant precast exterior steps that require no maintenance.
- Advanced wear and stain resistant carpet with 35oz weight and 8lb underpad.
- Easy maintenance luxury vinyl plank flooring on the main floor and all "wet" areas.
- Trailblazer colour palette.
- Over \$68K in included designer options!

## Floor Plans