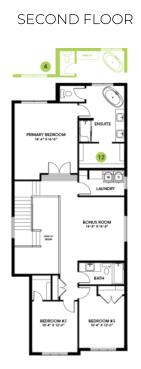

- 12'x10' deck off the dining area, and a west-facing backyard with views overlooking the serene pond NO neighbors behind you!
- The modern kitchen features a huge island, cabinets to the ceiling, flush eating bar w/ legs and a stainless-steel Chimney Hood Fan to match an included full Samsung appliance package.
- A large flex room with double barn doors, a half bathroom, walk-through pantry, broom closet and mudroom complete the main floor.
- Spindle railing on the stairs and upper hall connects the main floor to upper level and large bright bonus room.
- The primary retreat has a full walk-in closet and an upgraded 5-piece ensuite, including a standalone soaker tub and tiled 5' shower, all overlooking the pond.
- The second floor laundry includes ample storage, counterspace and a high efficiency front load washer and dryer in white.
- Energy efficient features include triple pane, Low-E, argon gas filled, Energy Star rated windows, heat recovery ventilator, 96.5% efficient and direct vented furnace and 80gal hot water tank.
- Smart home system includes Alexa Echo Show, smart video doorbell, smart wi-fi door lock & Ecobee Thermostat.
- 9'4" foundation height perfect for future basement development.
- Weather resistant precast exterior steps that require no maintenance.
- Advanced wear and stain resistant carpet with 35oz weight and 8lb underpad.
- Easy maintenance luxury vinyl plank flooring on the main floor and all "wet" areas.
- Trailblazer colour palette.
- Over \$68K in included designer options!

## Floor Plans