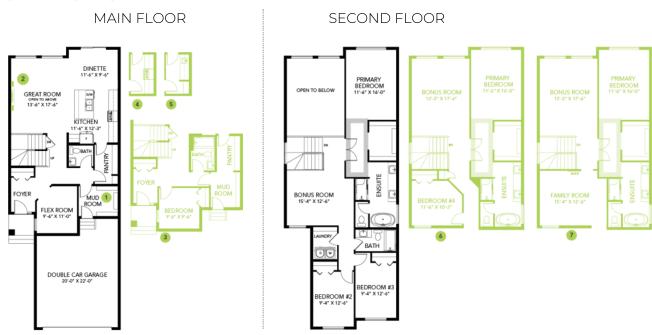

shower.
- The second floor laundry includes a high efficiency front load washer and dryer in white.
- Energy efficient features include triple pane, Low-E, argon gas filled, Energy Star rated windows, heat recovery ventilator, 96.5% efficient and direct vented furnace and 80gal hot water tank.
- Smart home system includes Alexa Echo Show, smart video doorbell, smart wi-fi door lock & Ecobee Thermostat.
- 9'4" foundation height perfect for future basement development.
- Weather resistant precast exterior steps that require no maintenance.
- Advanced wear and stain resistant carpet with 35oz weight and 8lb underpad.
- Easy maintenance luxury vinyl plank flooring on the main floor and all "wet" areas.
- Sophisticate colour palette.
- Over \$92K in included designer options!

## Floor Plans