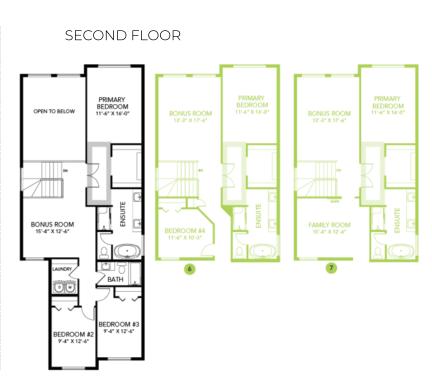

## Floor Plans

- The modern kitchen features a huge island, cabinets to the ceiling, and a stainless-steel Chimney Hood Fan to match an included full Samsung appliance package.
- The main floor is complete with a 4<sup>th</sup> Bedroom, full 3<sup>rd</sup> Bathroom with tiled 5' shower, along with a walkthrough pantry and mudroom.
- Spindle railing on the stairs and upper hall connect the main floor to upper level and large bright Bonus Room.
- The primary retreat, overlooking the pond, has a full walk-in-closet with double barn doors, and an upgraded 5-piece ensuite including a standalone soaker tub and tiled 5' shower.
- Second floor laundry includes a high efficiency front load washer and dryer in white.
- Energy efficient features include triple pane, Low-E, argon gas filled, Energy Star rated windows, heat recovery ventilator, 96.5% efficient and direct vented furnace and 80gal hot water tank.
- Smart home system includes Alexa Echo Show, smart video doorbell, smart wi-fi door lock & Ecobee Thermostat.
- 9'4" foundation height perfect for future basement development.
- Weather resistant precast exterior steps that require no maintenance.
- Advanced wear and stain resistant carpet with 35oz weight and 8lb underpad.
- Easy maintenance luxury vinyl plank flooring on the main floor and all "wet" areas.
- Metropolitan colour palette.
- Over \$100K in included designer options!