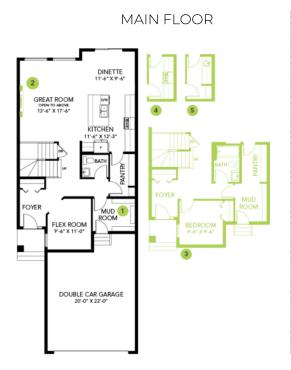

## Floor Plans

## **Model Features**

- This stunning home is located in a natural amenity rich community, steps away from the new provincial park, Big Island, and it backs directly onto one of Upland's largest ponds.
- This full walk-out home has an expansive floorplan connecting the kitchen, dining area and a soaring open-to below great room with 2-storey electric fireplace and windows.
- 12'x10' deck off the dining area, and a west-facing backyard with views overlooking the serene pond -NO neighbors behind you!

- The modern kitchen features a huge island, cabinets to the ceiling, and a stainless-steel Chimney Hood Fan to match an included full Samsung appliance package.
- The main floor is complete with a 4<sup>th</sup> Bedroom, full 3<sup>rd</sup> Bathroom with tiled 5' shower, along with a walkthrough pantry and mudroom.
- Spindle railing on the stairs and upper hall connect the main floor to upper level and large bright Bonus Room.
- The primary retreat, overlooking the pond, has a full walk-in-closet with double barn doors, and an upgraded 5-piece ensuite including a standalone soaker tub and tiled 5' shower.
- Second floor laundry includes a high efficiency front load washer and dryer in white.
- Energy efficient features include triple pane, Low-E, argon gas filled, Energy Star rated windows, heat recovery ventilator, 96.5% efficient and direct vented furnace and 80gal hot water tank.
- Smart home system includes Alexa Echo Show, smart video doorbell, smart wi-fi door lock & Ecobee Thermostat.
- 9'4" foundation height perfect for future basement development.
- Weather resistant precast exterior steps that require no maintenance.
- Advanced wear and stain resistant carpet with 35oz weight and 8lb underpad.
- Easy maintenance luxury vinyl plank flooring on the main floor and all "wet" areas.
- Metropolitan colour palette.
- Over \$100K in included designer options!