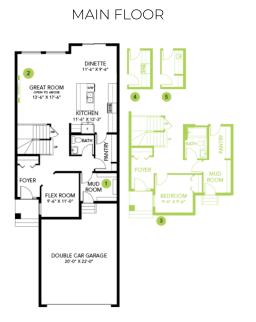

- The modern kitchen features a huge island, cabinets to the ceiling, and includes a full Samsung appliance package.
- The main floor is complete with a 4<sup>th</sup> Bedroom and full 3<sup>rd</sup> Bathroom with tiled 5' shower, along with a walkthrough pantry and mudroom.
- Spindle railing on the stairs and upper hall connect the main floor to upper level and large bright Bonus Room.
- The primary retreat, overlooking the pond, has a full walk-in-closet with double barn doors, and an upgraded 5-piece Ensuite including a standalone soaker tub and tiled 5' shower.
- Second floor laundry includes a high efficiency front load washer and dryer in white.
- Energy efficient features include triple pane, Low-E, argon gas filled, Energy Star rated windows, heat recovery ventilator, 96.5% efficient and direct vented furnace and 80gal hot water tank.
- Smart home system includes Alexa Echo Show, smart video doorbell, smart wi-fi door lock & Ecobee Thermostat.
- 9'4" foundation height perfect for future basement development.
- Weather resistant precast exterior steps that require no maintenance.
- Advanced wear and stain resistant carpet with 35oz weight and 8lb underpad.
- Easy maintenance luxury vinyl plank flooring on main floor and all "wet" areas.
- Trailblazer colour palette.
- Over \$82,000 in included designer options!

## Floor Plans