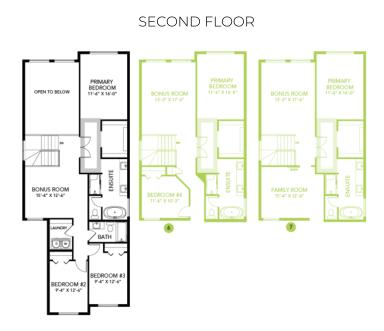

- The modern kitchen features a huge island, cabinets to the ceiling, and includes a full Samsung appliance package.
- The main floor is complete with a 4<sup>th</sup> Bedroom and full 3<sup>rd</sup> Bathroom with tiled 5' shower, along with a walkthrough pantry and mudroom.
- Spindle railing on the stairs and upper hall connect the main floor to upper level and large bright Bonus Room.
- The primary retreat, overlooking the pond, has a full walk-in-closet with double barn doors, and an upgraded 5-piece Ensuite including a standalone soaker tub and tiled 5' shower.
- Second floor laundry includes a high efficiency front load washer and dryer in white.
- Energy efficient features include triple pane, Low-E, argon gas filled, Energy Star rated windows, heat recovery ventilator, 96.5% efficient and direct vented furnace and 80gal hot water tank.
- Smart home system includes Alexa Echo Show, smart video doorbell, smart wi-fi door lock & Ecobee Thermostat.
- 9'4" foundation height perfect for future basement development.
- Weather resistant precast exterior steps that require no maintenance.
- Advanced wear and stain resistant carpet with 35oz weight and 8lb underpad.
- Easy maintenance luxury vinyl plank flooring on main floor and all "wet" areas.
- Trailblazer colour palette.
- Over \$82,000 in included designer options!

## Floor Plans