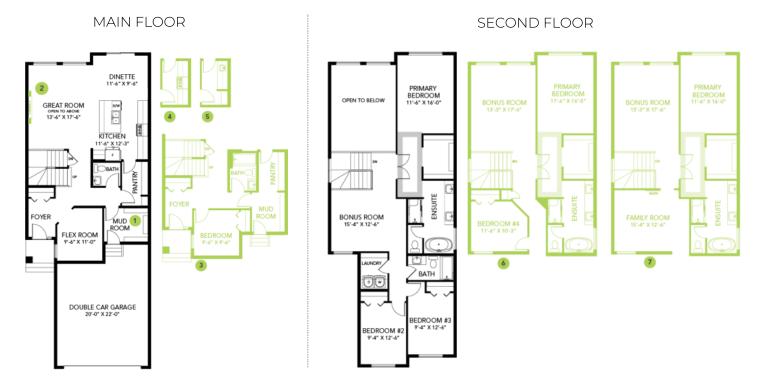

## Floor Plans

## **Model Features**

- This stunning home is located in a natural amenity rich community, steps away from the new provincial park, Big Island, and it backs directly onto one of Upland's largest ponds.
- This full walk-out home has an expansive floorplan connecting the kitchen, dining area and a soaring open-to below great room with 2-storey electric fireplace and windows.

UPL-0-035212

• 12'x10' deck off the dining area, and a SOUTH-facing backyard with views overlooking the serene pond - NO neighbors behind you!

- The modern kitchen features a huge island, cabinets to the ceiling and a stainless-steel Chimney Hood Fan to match an included full Samsung appliance package.
- The main floor is complete with a 4<sup>th</sup> Bedroom and full 3<sup>rd</sup> Bathroom with tiled 5' shower, as well as a mudroom featuring a built-in bench, shelf, and hooks.
- Spindle railing on the stairs and upper hall connects the main floor to upper level and large bright bonus room.
- The primary retreat, overlooking the pond, has a full walk-in-closet with double barn doors, and an upgraded 5-piece ensuite including a standalone soaker tub and tiled 5' shower.
- Second floor laundry includes a high efficiency front load washer and dryer in white.
- Energy efficient features include triple pane, Low-E, argon gas filled, Energy Star rated windows, heat recovery ventilator, 96.5% efficient and direct vented furnace and 80gal hot water tank.
- Smart home system includes Alexa Echo Show, smart video doorbell, smart wi-fi door lock & Ecobee Thermostat.
- 9'4" foundation height perfect for future basement development.
- Weather resistant precast exterior steps that require no maintenance.
- Advanced wear and stain resistant carpet with 35oz weight and 8lb underpad.
- Easy maintenance luxury vinyl plank flooring on the main floor and all "wet" areas.
- Sophisticate colour palette.
- Over \$87,000 in included designer options!