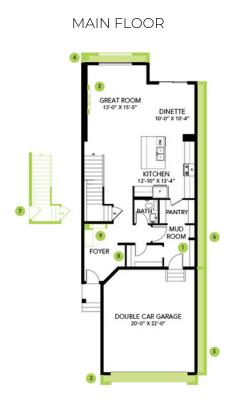

ling.
- Complete 6-piece appliance package. Included Stainless Steel Samsung Kitchen appliances and a white front-load washer and dryer.
- Upgraded spindle railing on both floors offers optimal lighting and a spacious feel throughout.
- Triple pane Low E Argon gas-filled *Energy Star* rated windows contributing to increased energy efficiency and outside noise reduction.
- 50" linear Electric fire and ice linear fireplace in great room with timer & colour control.
- Tiled wall shower with acrylic base in the Ensuite
- Modern smart home technology package includes Smart Home module, Smart thermostat, Smart video doorbell & Smart front door lock.
- Weather-resistant precast concrete exterior steps that require no maintenance, and exterior walls and ceilings are vapor sealed.

## Floor Plans