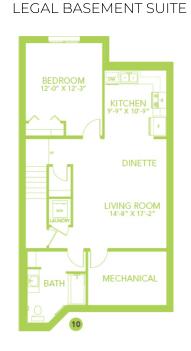

.
- Complete 6-piece appliance package. Included Stainless Steel Samsung Kitchen appliances and a white front-load washer and dryer.
- Upgraded spindle railing on both floors offers optimal lighting and a spacious feel throughout.
- Triple pane Low E Argon gas-filled *Energy Star* rated windows contributing to increased energy efficiency and outside noise reduction.
- 50" linear Electric fire and ice linear fireplace in great room with timer & colour control.
- Tiled wall shower with acrylic base in the Ensuite
- Modern smart home technology package includes Smart Home module, Smart thermostat, Smart video doorbell & Smart front door lock.
- Weather-resistant precast concrete exterior steps that require no maintenance, and exterior walls and ceilings are vapor sealed.

## Floor Plans