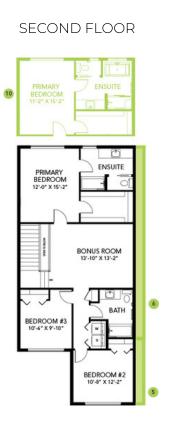

ng.
- Complete 6-piece appliance package. Included Stainless Steel Samsung Kitchen appliances and a white front-load washer and dryer.
- Upgraded spindle railing on both floors offers optimal lighting and a spacious feel throughout.
- Triple pane Low E Argon gas-filled *Energy Star* rated windows contributing to increased energy efficiency and outside noise reduction.
- 50" linear Electric fire and ice linear fireplace in great room with timer & colour control.
- Tiled wall shower with acrylic base in the Ensuite
- Modern smart home technology package includes Smart Home module, Smart thermostat, Smart video doorbell & Smart front door lock.
- Weather-resistant precast concrete exterior steps that require no maintenance, and exterior walls and ceilings are vapor sealed.

## Floor Plans