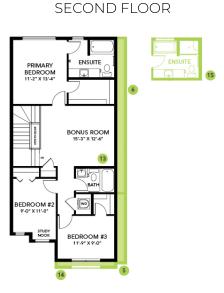

## Floor Plans

## **Model Features**

- Double front attached garage home with 4 total bedrooms 3 upstairs and 1 on the main floor with a full bath.
- Complete with a second floor bonus room and second floor laundry.
- Open floorplan in the great room, dining and kitchen area, featuring 9' ceilings and a separate side entry to the 9' basement.
- Durable and stylish luxury vinyl plank flooring on the main floor, bathrooms and laundry room.
- Advanced wear and stain protection carpet with 35oz weight and 8lb underlay on the second floor.
- Modern, contemporary and low maintenance kitchen featuring 41" upper cabinets to the ceilings.
- Complete with a 6-piece appliance package; This includes stainless steel Samsun kitchen appliances and a white front load washer and dryer.
- Upgraded spindle railing on the main and second floor offers optimal lighting and a spacious feel throughout.
- Tuple pane Low E Argon has filled Energy Star rated windows contribute to increased energy efficiency and outside noise reduction.
- 50" Linear electric fire and ice fireplace in the great room with time and colour control.
- Tiled wall shower with acrylic base in the ensuite.
- Modern smart home technology package includes a Smart Home module, Smart thermostat, Smart video doorbell, and Smart front door lock.
- Weather resistant precast concrete exterior steps that require no maintenance, and exterior walls and ceilings are vapour sealed.