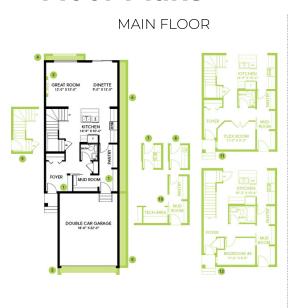

## Floor Plans

## **Model Features**

- Double front attached garage home with 4 total bedrooms 3 upstairs and 1 on the main floor with a full bath.
- Complete with a second floor bonus room and second floor laundry.
- Open floorplan in the great room, dining and kitchen area, featuring 9' ceilings and a separate side entry to the 9' basement.
- Durable and stylish luxury vinyl plank flooring on the main floor, bathrooms and laundry room.
- Advanced wear and stain protection carpet with 35oz weight and 8lb underlay on the second floor.
- Modern, contemporary and low maintenance kitchen featuring 41" upper cabinets to the ceilings.
- Complete with a 6-piece appliance package; This includes stainless steel Samsun kitchen appliances and a white front load washer and dryer.
- Upgraded spindle railing on the main and second floor offers optimal lighting and a spacious feel throughout.
- Tuple pane Low E Argon has filled Energy Star rated windows contribute to increased energy efficiency and outside noise reduction.
- 50" Linear electric fire and ice fireplace in the great room with time and colour control.
- Tiled wall shower with acrylic base in the ensuite.
- Modern smart home technology package includes a Smart Home module, Smart thermostat, Smart video doorbell, and Smart front door lock.
- Weather resistant precast concrete exterior steps that require no maintenance, and exterior walls and ceilings are vapour sealed.