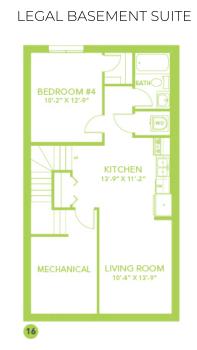

## Floor Plans

## **Model Features**

- Double front attached garage home with 4 total bedrooms 3 upstairs and 1 on the main floor with a full bath.
- Complete with a second floor bonus room and second floor laundry.
- Open floorplan in the great room, dining and kitchen area, featuring 9' ceilings and a separate side entry to the 9' basement.
- Durable and stylish luxury vinyl plank flooring on the main floor, bathrooms and laundry room.
- Advanced wear and stain protection carpet with 35oz weight and 8lb underlay on the second floor.
- Modern, contemporary and low maintenance kitchen featuring 41" upper cabinets to the ceilings.
- Complete with a 6-piece appliance package; This includes stainless steel Samsun kitchen appliances and a white front load washer and dryer.
- Upgraded spindle railing on the main and second floor offers optimal lighting and a spacious feel throughout.
- Tuple pane Low E Argon has filled Energy Star rated windows contribute to increased energy efficiency and outside noise reduction.
- 50" Linear electric fire and ice fireplace in the great room with time and colour control.
- Tiled wall shower with acrylic base in the ensuite.
- Modern smart home technology package includes a Smart Home module, Smart thermostat, Smart video doorbell, and Smart front door lock.
- Weather resistant precast concrete exterior steps that require no maintenance, and exterior walls and ceilings are vapour sealed.