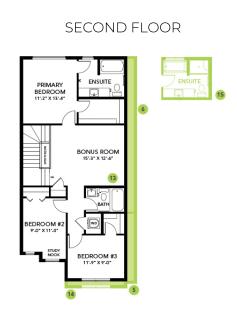

6-piece appliance package. Included Stainless Steel Samsung kitchen appliances and white front load washer and dryer.
- Upgraded spindle railing on the main and second floor offers optimal lighting and a spacious feel throughout.
- Triple pane Low E Argon gas filled Energy Star rated windows contributing to increased energy efficiency and outside noise reduction.
- 50" linear Electric fire and ice linear fireplace in great room with timer & color control.
- Tiled wall shower with acrylic base in the ensuite.
- Modern smart home technology package includes Smart Home module, Smart thermostat, Smart video doorbell & Smart front door lock.
- Weather resistant precast concrete exterior steps that require no maintenance, and exterior walls and ceilings are vapour sealed.

## **Floor Plans**