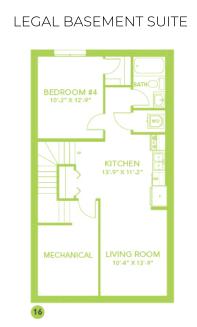

piece appliance package. Included Stainless Steel Samsung kitchen appliances and white front load washer and dryer.
- Upgraded spindle railing on the main and second floor offers optimal lighting and a spacious feel throughout.
- Triple pane Low E Argon gas filled Energy Star rated windows contributing to increased energy efficiency and outside noise reduction.
- 50" linear Electric fire and ice linear fireplace in great room with timer & color control.
- Tiled wall shower with acrylic base in the ensuite.
- Modern smart home technology package includes Smart Home module, Smart thermostat, Smart video doorbell & Smart front door lock.
- Weather resistant precast concrete exterior steps that require no maintenance, and exterior walls and ceilings are vapour sealed.

## **Floor Plans**