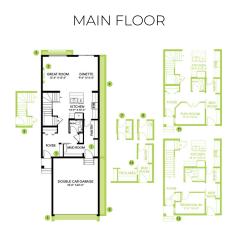

e 6-piece appliance package. Included Stainless Steel Samsung kitchen appliances and white front load washer and dryer.
- Upgraded spindle railing on the main and second floor offers optimal lighting and a spacious feel throughout.
- Triple pane Low E Argon gas filled Energy Star rated windows contributing to increased energy efficiency and outside noise reduction.
- 50" linear Electric fire and ice linear fireplace in great room with timer & color control.
- Tiled wall shower with acrylic base in the ensuite.
- Modern smart home technology package includes Smart Home module, Smart thermostat, Smart video doorbell & Smart front door lock.
- Weather resistant precast concrete exterior steps that require no maintenance, and exterior walls and ceilings are vapour sealed.

## **Floor Plans**