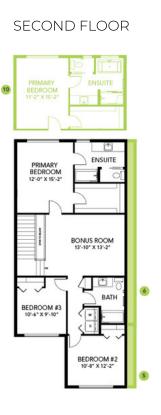

## Floor Plans

## **Model Features**

- Double front attached garage home with 3 bedrooms, 2.5 bathrooms, bonus room, large front and rear entry and walk-through pantry.
- Open floorplan in Great Room, dining, and kitchen area, featuring 9' ceilings and a separate side entry to the 9' basement.
- Durable and stylish luxury vinyl plank flooring on the main floor, bathrooms and laundry room.