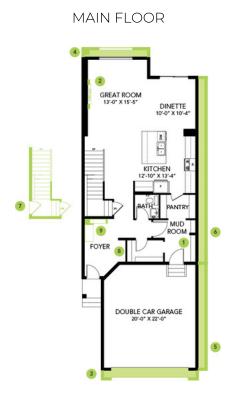

## Floor Plans

## **Model Features**

- Double front attached garage home with 3 bedrooms, 2.5 bathrooms, bonus room, large front and rear entry and walk-through pantry.
- Open floorplan in Great Room, dining, and kitchen area, featuring 9' ceilings and a separate side entry to the 9' basement.
- Durable and stylish luxury vinyl plank flooring on the main floor, bathrooms and laundry room.