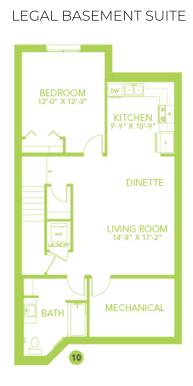

- Complete 6-piece appliance package. Included Stainless Steel Samsung kitchen appliances and a white front-load washer and dryer.
- Upgraded spindle railing on both floors offers optimal lighting and a spacious feel throughout.
- Triple pane Low E Argon gas-filled *Energy Star* rated windows contributing to increased energy efficiency and outside noise reduction.
- 50" linear Electric fire and ice linear fireplace in great room with timer & colour control.
- Tiled wall shower with acrylic base in the ensuite.
- Modern smart home technology package includes Smart Home module, Smart thermostat, Smart video doorbell & Smart front door lock.
- Weather-resistant precast concrete exterior steps that require no maintenance, and exterior walls and ceilings are vapor sealed.

## Floor Plans