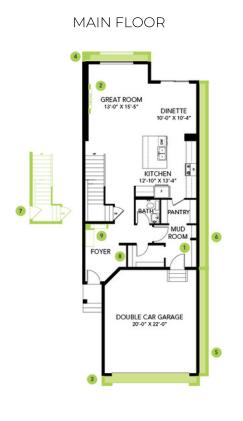

## Floor Plans

## **Model Features**

- Double front attached garage home with 3 bedrooms, 2.5 bathrooms, bonus room, large front and rear entry and walk through pantry.
- Open floorplan in great room, dining, and Kitchen area, featuring 9' ceilings and a separate side entry to the 9' basement.
- Durable and stylish luxury vinyl plank flooring on the main floor, bathrooms and laundry room.