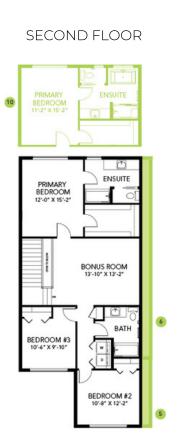

## Floor Plans

## **Model Features**

- Double front attached garage home with 3 bedrooms, 2.5 bathrooms, bonus room, large front and rear entry and walk through pantry.
- Open floorplan in great room, dining, and Kitchen area, featuring 9' ceilings and a separate side entry to the 9' basement.
- Durable and stylish luxury vinyl plank flooring on the main floor, bathrooms and laundry room.