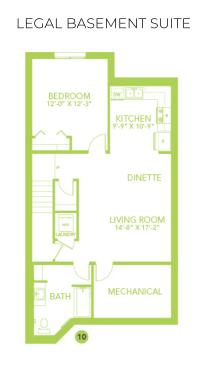

e 6-piece appliance package. Included Stainless Steel Samsung kitchen appliances and white front load washer and dryer.
- Upgraded spindle railing on the main and second floor offers optimal lighting and a spacious feel throughout.
- Triple pane Low E Argon gas filled Energy Star rated windows contributing to increased energy efficiency and outside noise reduction.
- 50" linear Electric fire and ice linear fireplace in great room with timer & color control.
- Tiled wall shower with acrylic base in the ensuite.
- Modern smart home technology package includes Smart Home module, Smart thermostat, Smart video doorbell & Smart front door lock.
- Weather resistant precast concrete exterior steps that require no maintenance, and exterior walls and ceilings are vapour sealed.

## Floor Plans