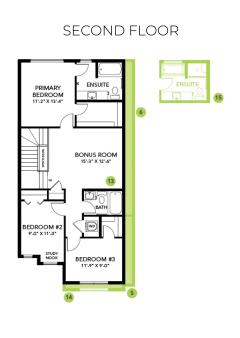

## Floor Plans

## **Model Features**

- Double front attached garage home with 4 total bedrooms. 3 bedrooms upstairs and 1 bedroom on the main floor with a full bath. Complete with a bonus room and upper laundry.
- Open floorplan in great room, dining, and Kitchen area, featuring 9' ceilings and a separate side entry to the 9' basement.
- Durable and stylish luxury vinyl plank flooring on the main floor, bathrooms and laundry room.