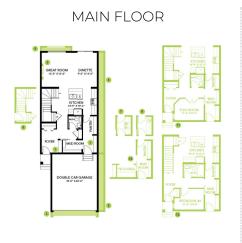

## Floor Plans

## **Model Features**

- Double front attached garage home with 4 total bedrooms. 3 bedrooms upstairs and 1 bedroom on the main floor with a full bath. Complete with a bonus room and upper laundry.
- Open floorplan in great room, dining, and Kitchen area, featuring 9' ceilings and a separate side entry to the 9' basement.
- Durable and stylish luxury vinyl plank flooring on the main floor, bathrooms and laundry room.