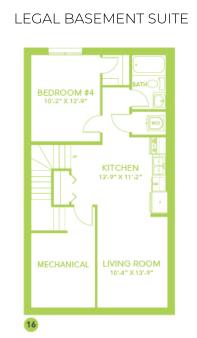

## Floor Plans

## **Model Features**

- Double front attached garage home with 4 total bedrooms. 3 bedrooms upstairs and 1 bedroom on the main floor with a full bath. Complete with a bonus room and upper laundry.
- Open floorplan in great room, dining, and Kitchen area, featuring 9' ceilings and a separate side entry to the 9' basement.
- Durable and stylish luxury vinyl plank flooring on the main floor, bathrooms and laundry room.