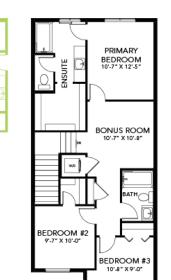

## **Model Features**

- Built with a main floor bedroom and full bathroom, spacious great room, dinette, and galley kitchen with a corner pantry, and 41" soft close upper cabinets.
- Every Bedrock Home comes complete with a modern smart home technology system (Smart Home Hub), Ecobee thermostat, Video doorbell & Weiser Halo Wi-Fi Smart keyless lock with touch screen.
- The main floor and the basement ceilings are upgraded to 9'.
- Cozy up by the 50" electric hot and cold fireplace in the great room.
- Spindle railing on the stairs and upper hall creates an open feel from the main floor to the upper level.
- Built with a 4-piece primary ensuite with upgraded walk-in shower.
- Double compartment stainless steel undermount kitchen sink, complete with a chrome finish faucet with pull down sprayer and 1.5gpm aerator.
- This Bedrock home includes a complete appliance package that comes with: Stainless Steel kitchen appliances including a 28 cu. Ft. French door fridge with bottom pull out freezer and ice machine, a 5 burner range, an OTR microwave and a built-in dishwasher.
- Energy efficient features include dual pane, Low-E, argon gas filled, Energy Star rated windows, heat recovery ventilator, 96.5% efficient and direct vented furnace, 80gal hot water tank and Bedrock's "Hotbox" system.
- Quartz counters in the kitchen and all bathrooms.
- Luxury Vinyl Plank flooring throughout the main floor and all "wet" areas.
- Advanced wear and stain protection carpet w/ 35 oz. weight and 8 lbs. under pad.
- Basement windows are wide enough to fit drywall through for future basement development.
- Includes community address plaque.
- All ductwork is cleaned prior to moving in.