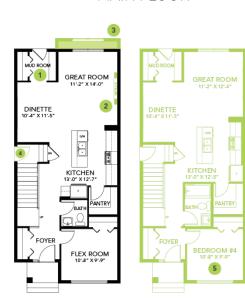

## **Model Features**

- Built with a main floor bedroom and full bathroom, spacious great room, dinette, and galley kitchen with a corner pantry, and 41" soft close upper cabinets.
- Every Bedrock Home comes complete with a modern smart home technology system (Smart Home Hub), Ecobee thermostat, Video doorbell & Weiser Halo Wi-Fi Smart keyless lock with touch screen.
- The main floor and the basement ceilings are upgraded to 9'.
- Cozy up by the 50" electric hot and cold fireplace in the great room.
- Spindle railing on the stairs and upper hall creates an open feel from the main floor to the upper level.
- Built with a 4-piece primary ensuite with upgraded walk-in shower.
- Double compartment stainless steel undermount kitchen sink, complete with a chrome finish faucet with pull down sprayer and 1.5gpm aerator.
- This Bedrock home includes a complete appliance package that comes with: Stainless Steel kitchen appliances including a 28 cu. Ft. French door fridge with bottom pull out freezer and ice machine, a 5 burner range, an OTR microwave and a built-in dishwasher.
- Energy efficient features include dual pane, Low-E, argon gas filled, Energy Star rated windows, heat recovery ventilator, 96.5% efficient and direct vented furnace, 80gal hot water tank and Bedrock's "Hotbox" system.
- Quartz counters in the kitchen and all bathrooms.
- Luxury Vinyl Plank flooring throughout the main floor and all "wet" areas.
- Advanced wear and stain protection carpet w/ 35 oz. weight and 8 lbs. under pad.
- Basement windows are wide enough to fit drywall through for future basement development.
- Includes community address plaque.
- All ductwork is cleaned prior to moving in.