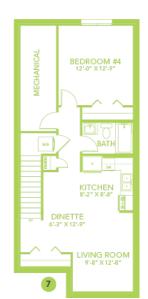

ppliances including a 28 cu. Ft. French door fridge with bottom pull out freezer and ice machine, a 5 burner range, an OTR microwave and a built-in dishwasher.
- Energy efficient features include dual pane, Low-E, argon gas filled, Energy Star rated windows, heat recovery ventilator, 96.5% efficient and direct vented furnace, 80gal hot water tank and Bedrock's "Hotbox" system.
- Quartz counters in the kitchen and all bathrooms.
- Luxury Vinyl Plank flooring throughout the main floor and all "wet" areas.
- Advanced wear and stain protection carpet w/ 35 oz. weight and 8 lbs. under pad.
- Basement windows are wide enough to fit drywall through for future basement development.
- Includes community address plaque.
- All ductwork is cleaned prior to moving in.









## LEGAL BASEMENT SUITE