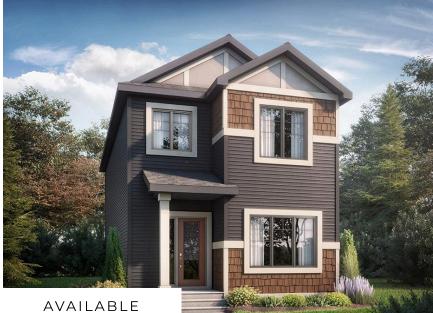

## Athena H at 3680 5 Ave SW

| BED | BATH | SQ FT | HOME STYLE | GARAGE TYPE   |
|-----|------|-------|------------|---------------|
| 3+  | 2.5+ | 1660  | LANED HOME | REAR DETACHED |

14

32

49

CHH-0-035734