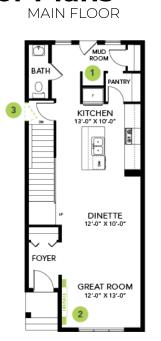

Steel kitchen appliances including a 28 cu. Ft. French door fridge with bottom pull out freezer and ice machine, a 5 burner range, an OTR microwave, and a built-in dishwasher.
- Energy efficient features include dual pane, Low-E, argon gas filled, Energy Star rated windows, heat recovery ventilator, 96.5% efficient and direct vented furnace, 80gal hot water tank and Bedrock's "Hotbox" system.
- Quartz counters in the Kitchen and all bathrooms.
- Luxury Vinyl Plank flooring throughout the main floor and all "wet" areas.
- Advanced wear and stain protection carpet w/ 35 oz. weight and 8 lbs. under pad.
- Basement windows are wide enough to fit drywall through for future basement development.
- Includes community address plaque.
- All ductwork is cleaned prior to moving in.

## Floor Plans