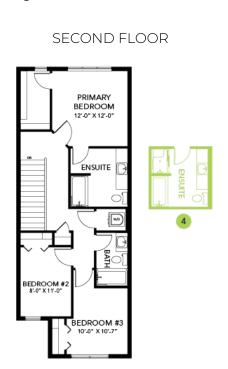

teel kitchen appliances including a 28 cu. Ft. French door fridge with bottom pull out freezer and ice machine, a 5 burner range, an OTR microwave, and a built-in dishwasher.
- Energy efficient features include dual pane, Low-E, argon gas filled, Energy Star rated windows, heat recovery ventilator, 96.5% efficient and direct vented furnace, 80gal hot water tank and Bedrock's "Hotbox" system.
- Quartz counters in the Kitchen and all bathrooms.
- Luxury Vinyl Plank flooring throughout the main floor and all "wet" areas.
- Advanced wear and stain protection carpet w/ 35 oz. weight and 8 lbs. under pad.
- Basement windows are wide enough to fit drywall through for future basement development.
- Includes community address plaque.
- All ductwork is cleaned prior to moving in.

## Floor Plans