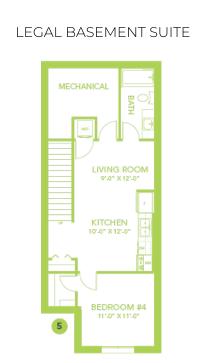

el kitchen appliances including a 28 cu. Ft. French door fridge with bottom pull out freezer and ice machine, a 5 burner range, an OTR microwave, and a built-in dishwasher.
- Energy efficient features include dual pane, Low-E, argon gas filled, Energy Star rated windows, heat recovery ventilator, 96.5% efficient and direct vented furnace, 80gal hot water tank and Bedrock's "Hotbox" system.
- Quartz counters in the Kitchen and all bathrooms.
- Luxury Vinyl Plank flooring throughout the main floor and all "wet" areas.
- Advanced wear and stain protection carpet w/ 35 oz. weight and 8 lbs. under pad.
- Basement windows are wide enough to fit drywall through for future basement development.
- Includes community address plaque.
- All ductwork is cleaned prior to moving in.

## Floor Plans