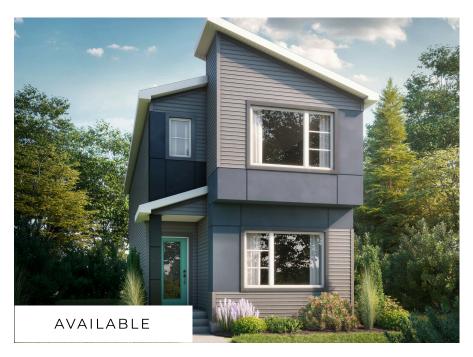

## Aurora K at 3664 5 Ave SW

BED BATH SQ FT HOME STYLE

4 3 1705 LANED HOME

COMMUNITY

SHOWHOME ADDRESS Single Family Home with Front Attached Garage 328 – 40 Street SW

Single Family Home with Rear Detached Garage 268 Charlesworth Drive SW

## **Model Features**

- Built with a main floor bedroom and a full bathroom, spacious great room, dinette, central kitchen with a corner pantry, and 41" soft close upper cabinets.
- Every Bedrock Home comes complete with a modern smart home technology system (Smart Home Hub), Ecobee thermostat, Video doorbell & Weiser Halo Wi-Fi Smart keyless lock with touch screen.
- The main floor and the basement ceilings are upgraded to 9'.
- Spindle railing on the main floor was added to create a modern look.
- Cozy up by the 50" electric hot and cold fireplace in the great room.
- Built with a 4-piece ensuite with upgraded Walk-in shower and dual sinks
- Double compartment stainless steel under mount kitchen sink, complete with a chrome finish faucet with pull down sprayer, and 1.5gpm aerator.
- This Bedrock home comes complete with an appliance package that includes: Stainless Steel kitchen appliances including a 28 cu. Ft. French door fridge with bottom pull out freezer and ice machine, a 5 burner range, an OTR microwave and a built-in dishwasher.
- Energy efficient features include dual pane, Low-E, argon gas filled, Energy Star rated windows, heat recovery ventilator, 96.5% efficient and direct vented furnace, 80gal hot water tank and Bedrock's "Hotbox" system.
- Quartz counters in the kitchen and all bathrooms.
- Luxury Vinyl Plank flooring throughout the main floor and all "wet" areas.
- Advanced wear and stain protection carpet w/ 35 oz. weight and 8 lbs. under pad.
- Basement windows are wide enough to fit drywall through for future basement development.
- Includes community address plaque.
- All ductwork is cleaned prior to moving in.