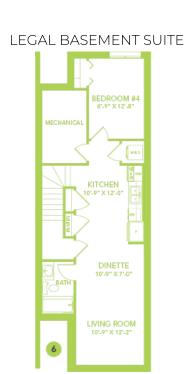

eel kitchen appliances including a 28 cu. Ft. French door fridge with bottom pull out freezer and ice machine, a 5 burner range, an OTR microwave and a built-in dishwasher.
- Energy efficient features include dual pane, Low-E, argon gas filled, Energy Star rated windows, heat recovery ventilator, 96.5% efficient and direct vented furnace, 80gal hot water tank and Bedrock's "Hotbox" system.
- Quartz counters in the kitchen and all bathrooms.
- Luxury Vinyl Plank flooring throughout the main floor and all "wet" areas.
- Advanced wear and stain protection carpet w/ 35 oz. weight and 8 lbs. under pad.
- Basement windows are wide enough to fit drywall through for future basement development.
- Includes community address plaque.
- All ductwork is cleaned prior to moving in.

## Floor Plans