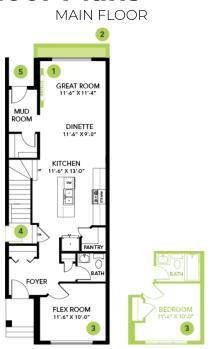

s Steel kitchen appliances including a 28 cu. Ft. French door fridge with bottom pull out freezer and ice machine, a 5 burner range, an OTR microwave and a built-in dishwasher.
- Energy efficient features include dual pane, Low-E, argon gas filled, Energy Star rated windows, heat recovery ventilator, 96.5% efficient and direct vented furnace, 80gal hot water tank and Bedrock's "Hotbox" system.
- Quartz counters in the kitchen and all bathrooms.
- Luxury Vinyl Plank flooring throughout the main floor and all "wet" areas.
- Advanced wear and stain protection carpet w/ 35 oz. weight and 8 lbs. under pad.
- Basement windows are wide enough to fit drywall through for future basement development.
- Includes community address plaque.
- All ductwork is cleaned prior to moving in.

## Floor Plans