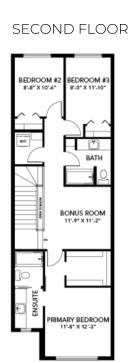

Steel kitchen appliances including a 28 cu. Ft. French door fridge with bottom pull out freezer and ice machine, a 5 burner range, an OTR microwave and a built-in dishwasher.
- Energy efficient features include dual pane, Low-E, argon gas filled, Energy Star rated windows, heat recovery ventilator, 96.5% efficient and direct vented furnace, 80gal hot water tank and Bedrock's "Hotbox" system.
- Quartz counters in the kitchen and all bathrooms.
- Luxury Vinyl Plank flooring throughout the main floor and all "wet" areas.
- Advanced wear and stain protection carpet w/ 35 oz. weight and 8 lbs. under pad.
- Basement windows are wide enough to fit drywall through for future basement development.
- Includes community address plaque.
- All ductwork is cleaned prior to moving in.

## Floor Plans