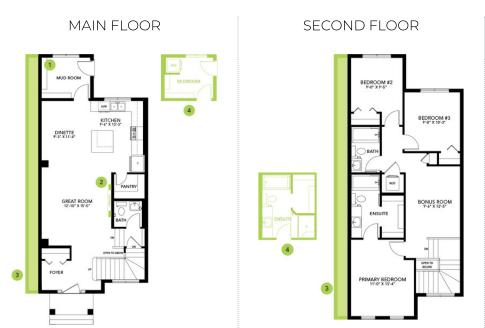

el kitchen appliances, and white finish front load washer and dryer.
- LED potlights throughout most of the home, saving big on energy expenses.
- Completed with 96% high efficiency furnace system, also equipped with a humidifier, and HRV (Heat Recovery Ventilator)
- E-Argon filled triple pane windows to achieve and maintain a comfortable temperature.
- Weather resistant precast concrete exterior steps that require no maintenance. Exterior walls and ceilings are vapour sealed.
- Easy maintenance luxury vinyl flooring in the main floor, second floor laundry and bathrooms
- Low VOC and maintenance free quartz countertop in the main kitchen, and second floor bathrooms with undermount sinks.
- Includes community address plaque.
- All ductwork is cleaned prior to moving in

## **Floor Plans**