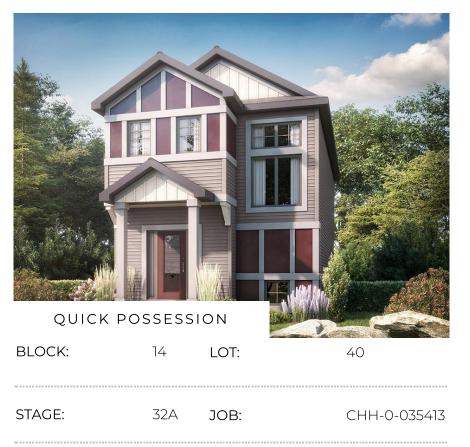

## Sasha H at 3644 5 AVE SW

| BED | BATH | SQ FT | HOME STYLE | GARAGE TYPE   |
|-----|------|-------|------------|---------------|
| 3   | 2.5  | 1564  | LANED HOME | REAR DETACHED |

COMMUNITY

| SHOWHOME<br>ADDRESS | Single Family<br>Home with Front<br>Attached Garage<br>328 – 40 Street SW          |
|---------------------|------------------------------------------------------------------------------------|
|                     | Single Family<br>Home with Rear<br>Detached Garage<br>268 Charlesworth<br>Drive SW |
| SHOWHOME<br>HOURS   | Monday - Thursday<br>from 3 - 8PM<br>Weekend and<br>Holidays<br>from 12 - 5PM      |
| CONTACT             | Brian Tate<br>587.521.5869                                                         |