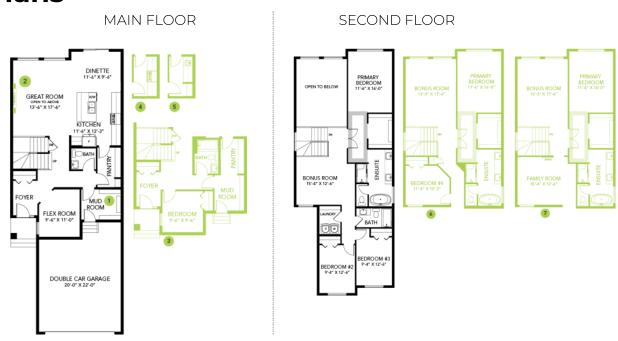

shwasher. The Laundry is high efficiency front load washer and dryer in white.
- 50" Linear Ortech LED electric fireplace.
- Energy efficient features include triple pane, Low-E, argon gas filled, Energy Star rated windows, heat recovery ventilator, 96.5% efficient and direct vented furnace, 80gal hot water tank and Bedrock's "Hotbox" system.
- Quartz counters in the kitchen and all bathrooms. Luxury Vinyl Plank flooring throughout the main floor and all "wet" areas.
- Advanced wear and stain protection carpet w/35oz. weight and 8 lbs. under pad.
- Painted basement floor and removable 5'x 2' dual slider.
- Basement windows are wide enough to drywall through for future basement development.
- Includes community address plaque.
- All duct work is cleaned prior to moving in.

## Floor Plans