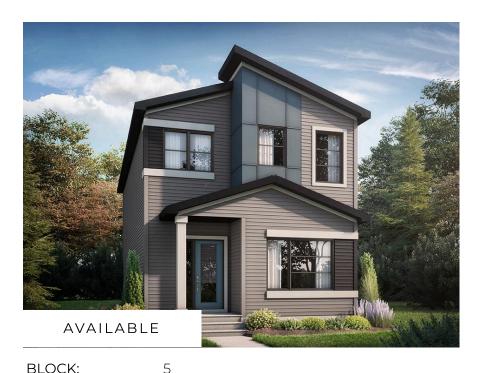

## Athena K at 3659 6 Ave SW

BED BATH SQ FT HOME STYLE GARAGE TYPE

4 3 1660 LANED HOME REAR DETACHED

**COMMUNITY** 

SHOWHOME ADDRESS Single Family Home with Front Attached Garage 328 – 40 Street SW

Single Family Home with Rear Detached Garage 268 Charlesworth Drive SW

## **Model Features**

- Attention backyard lovers this home is built on a pie-shaped CORNER lot right next to the park!
- Built with a main floor bedroom and a full bathroom, spacious living room, dinette, and central kitchen with a corner pantry, and 41" soft close upper cabinets.