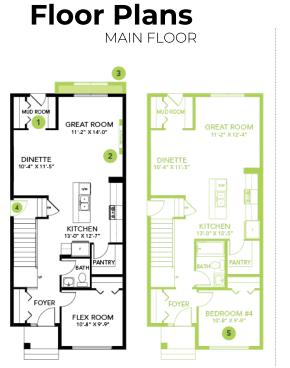

## **Model Features**

- Attention backyard lovers this home is built on a pie-shaped CORNER lot right next to the park!
- Built with a main floor bedroom and a full bathroom, spacious living room, dinette, and central kitchen with a corner pantry, and 41" soft close upper cabinets.