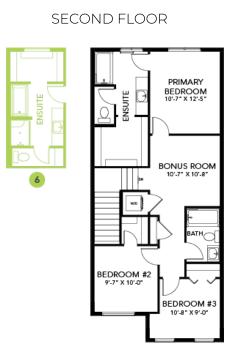

- Every Bedrock Home comes complete with a modern smart home technology system (Smart Home Hub), Ecobee thermostat, Video doorbell & Weiser Halo Wi-Fi Smart keyless lock with touch screen.
- The main floor is upgraded to 9' ceiling height.
- Spindle railing on the main floor was added to create a modern look of the house.
- Cozy up by the 50" electric hot and cold fireplace in the great room.
- Built with a 4-piece primary ensuite with upgraded walk-in shower and dual sinks.
- Double car garage is included!
- Double compartment stainless steel undermount kitchen sink, complete with a chrome finish faucet with pull down sprayer, and 1.5gpm aerator.
- This Bedrock home includes a complete appliance package that comes with: Stainless Steel kitchen appliances including a 28 cu. Ft. French door fridge with bottom pull out freezer and ice machine, a 5 burner range, an OTR microwave and a built-in dishwasher.
- Energy efficient features include dual pane, Low-E, argon gas filled, Energy Star rated windows, heat recovery ventilator, 96.5% efficient and direct vented furnace, 80gal hot water tank and Bedrock's "Hotbox" system.
- Quartz counters in the kitchen and all bathrooms.
- Luxury Vinyl Plank flooring throughout the main floor and all "wet" areas.
- Advanced wear and stain protection carpet w/ 35 oz. weight and 8 lbs. under pad.
- Basement windows are wide enough to fit drywall through for future basement development.
- Includes community address plaque.
- All ductwork is cleaned prior to moving in.