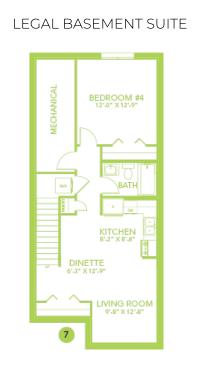

## **Model Features**

- Attention backyard lovers this home is built on a pie-shaped CORNER lot right next to the park!
- Built with a main floor bedroom and a full bathroom, spacious living room, dinette, and central kitchen with a corner pantry, and 41" soft close upper cabinets.