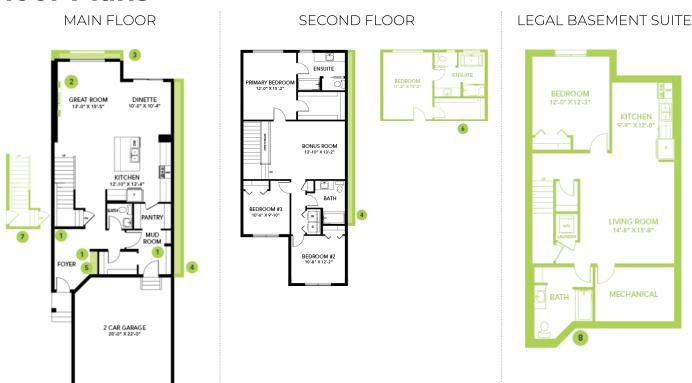

## **Model Features**

- Built with 3 bedrooms on the upper level and 2,5 bathrooms and a spacious central bonus room.
- This home comes with a 20'x22' double car garage.
- Also built with a side entry to the basement, 9.4 ft foundation walls and rough ins for a future suite.
- It comes with upgraded metal spindle railing on both floors.
- Cozy up by the fireplace in your living room.
- Built with a 4-piece ensuite with upgraded stand-up shower and dual sinks.
- Double compartment stainless steel under mount kitchen sink, complete with a chrome finish faucet with pull down sprayer, and 1.5gpm aerator.
- Six Samsung appliances included, Four stainless steel kitchen appliances, and white finish front load washer and dryer.
- High efficiency, energy saving LED light bulbs in all light fixtures on the ceiling.
- Completed with 96% high efficiency furnace system, also equipped with a humidifier, and HRV (Heat Recovery Ventilator)

KITCHEN

LIVING ROOM

MECHANICAL

- Painted basement floor and the removable 5' x 2' dual slider
- Basement windows are wide enough to fit drywall through for future basement development.
- Advanced wear and stain protection carpet w/ 35 oz. weight and 8 lbs. under pad
- Includes community address plaque.
- All ductwork is cleaned prior to moving in.
- Over \$21K in included designer options.

## Floor Plans