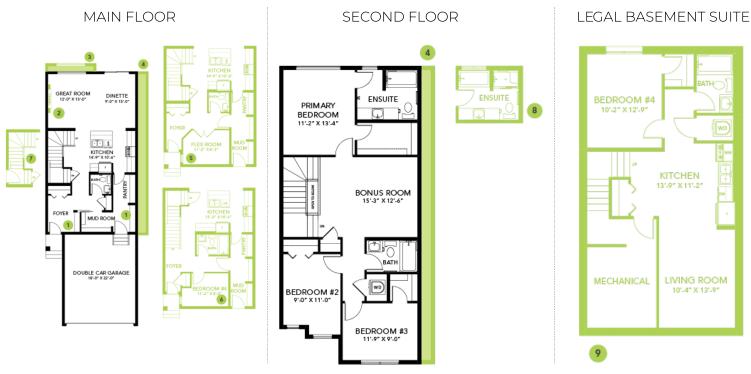

Energy efficient features include Low-E, argon gas filled, Energy Star rated windows, heat recovery ventilator, 96.5% efficient and direct vented furnace, 80gal hot water tank and Bedrock's "Hotbox" system.
- Main floor flex room/den.
- Spindle railing on the stairs and upper hall to create an open feel from main floor to upper level.
- Primary bedroom features a huge walk-in closet and ensuite with dual sinks and walk-in shower.
- Light grey soft close cabinet doors and drawers throughout, and 41' upper cabinets in the kitchen.
- Dark grey quartz countertops with undermount sinks in kitchen and bathrooms.
- Dark grey Luxury Vinyl Plank flooring throughout the main floor, all bathrooms, and the laundry room.
- Dark grey stain-proof carpeting by Mohawk Portico Collection.

## Floor Plans