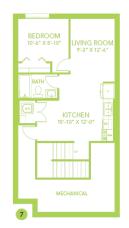

te an open feel from main floor to upper level.
- Huge upstairs bonus room.
- Energy efficient features include Low-E, argon gas filled, Energy Star rated windows, heat recovery ventilator, 96.5% efficient and direct vented furnace, 80gal hot water tank and Bedrock's "Hotbox" system.
- Primary bedroom features a walk-in closet and an ensuite with dual sinks.
- Second floor laundry room.
- Light grey soft close cabinet doors and drawers throughout, and 41' upper cabinets in the kitchen.
- Dark grey quartz countertops with undermount sinks in kitchen and bathrooms.
- Dark grey Luxury Vinyl Plank flooring throughout the main floor, all bathrooms, and the laundry room.
- Dark grey stain-proof carpeting by Mohawk Portico Collection

## **Floor Plans**



SECOND FLOOR

### LEGAL BASEMENT SUITE