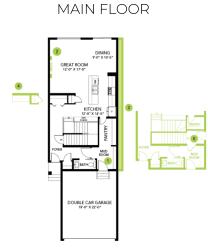

iling on the stairs and upper hall to create an open feel from main floor to upper level.
- Huge upstairs bonus room.
- Energy efficient features include Low-E, argon gas filled, Energy Star rated windows, heat recovery ventilator, 96.5% efficient and direct vented furnace, 80gal hot water tank and Bedrock's "Hotbox" system.
- Primary bedroom features a walk-in closet and an ensuite with dual sinks.
- Second floor laundry room.
- Light grey soft close cabinet doors and drawers throughout, and 41' upper cabinets in the kitchen.
- Dark grey quartz countertops with undermount sinks in kitchen and bathrooms.
- Dark grey Luxury Vinyl Plank flooring throughout the main floor, all bathrooms, and the laundry room.
- Dark grey stain-proof carpeting by Mohawk Portico Collection

## **Floor Plans**



SECOND FLOOR

### LEGAL BASEMENT SUITE