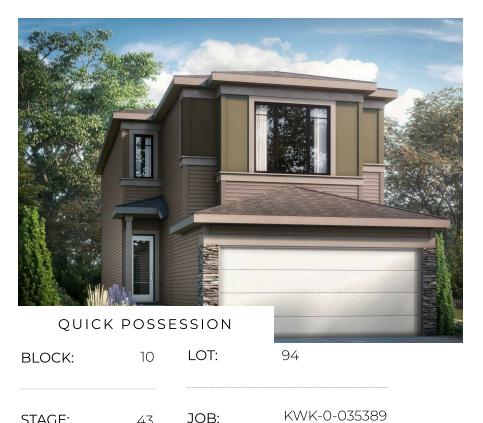

# Rylee P at 3297 Kulay Way SW

| BED | BATH | SQ FT | HOME STYLE |
|-----|------|-------|------------|

3 2.5 2025 FRONT ATTACHED GARAGE HOME

## **Model Features**

43

STAGE:

- Walking distance to Joey Moss K-9 School and Close access to Joan Carr K-9 Catholic School.
- Every Bedrock Home comes complete with a modern smart home technology system (Smart Home Hub), Ecobee thermostat, video doorbell & Weiser Halo Wi-Fi Smart keyless lock with touch screen.