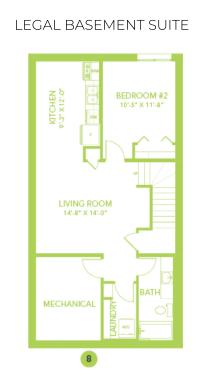

o mount a TV with no wires visible.
- Primary bedroom features a huge walk-in closet that brings you into the laundry room.
- Primary ensuite bathroom includes dual sinks and a walk-in shower with a large window for natural light.
- Energy efficient features include Low-E, argon gas filled, Energy Star rated windows, heat recovery ventilator, 96.5% efficient and direct vented furnace, 80gal hot water tank and Bedrock's "Hotbox" system.
- White soft close cabinet doors and drawers throughout, and 41' upper cabinets in the kitchen.
- White quarts counter tops with under mount sinks in kitchen and baths.
- Light grey Luxury Vinyl Plank flooring throughout the main floor, all bathrooms, and the laundry room.
- Light grey stain-proof Carpeting by Mohawk Portico Collection.

## Floor Plans