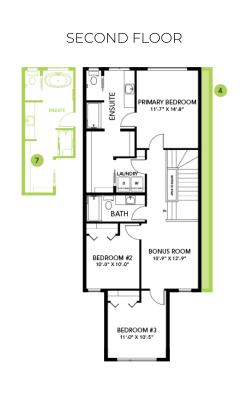

to mount a TV with no wires visible.
- Primary bedroom features a huge walk-in closet that brings you into the laundry room.
- Primary ensuite bathroom includes dual sinks and a walk-in shower with a large window for natural light.
- Energy efficient features include Low-E, argon gas filled, Energy Star rated windows, heat recovery ventilator, 96.5% efficient and direct vented furnace, 80gal hot water tank and Bedrock's "Hotbox" system.
- White soft close cabinet doors and drawers throughout, and 41' upper cabinets in the kitchen.
- White quarts counter tops with under mount sinks in kitchen and baths.
- Light grey Luxury Vinyl Plank flooring throughout the main floor, all bathrooms, and the laundry room.
- Light grey stain-proof Carpeting by Mohawk Portico Collection.

## Floor Plans