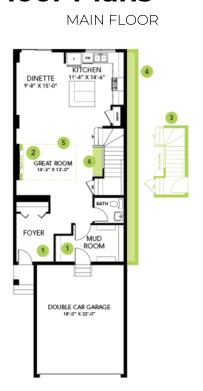

ve to mount a TV with no wires visible.
- Primary bedroom features a huge walk-in closet that brings you into the laundry room.
- Primary ensuite bathroom includes dual sinks and a walk-in shower with a large window for natural light.
- Energy efficient features include Low-E, argon gas filled, Energy Star rated windows, heat recovery ventilator, 96.5% efficient and direct vented furnace, 80gal hot water tank and Bedrock's "Hotbox" system.
- White soft close cabinet doors and drawers throughout, and 41' upper cabinets in the kitchen.
- White quarts counter tops with under mount sinks in kitchen and baths.
- Light grey Luxury Vinyl Plank flooring throughout the main floor, all bathrooms, and the laundry room.
- Light grey stain-proof Carpeting by Mohawk Portico Collection.

## Floor Plans