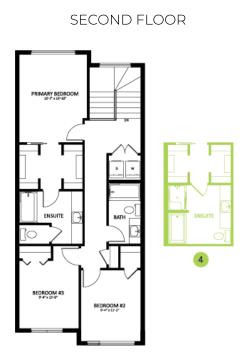

ete with media conduit and power above to mount a TV with no wires visible.
- Second floor laundry and linen closet for ease and convenience.
- Covered rear entrance is perfect for all-weather grilling.
- Primary bedroom features a huge walk-in closet and ensuite with dual sinks and a walk-in shower.
- Energy efficient features include triple pane, Low-E, argon gas filled, Energy Star rated windows, heat recovery ventilator, 96.5% efficient and direct vented furnace, 80gal hot water tank and Bedrock's 'Hotbox' system.
- Soft close cabinet doors and drawers throughout and 41' upper cabinets in the kitchen.
- Quartz countertops with under mount sinks in the kitchen and bathrooms.
- Luxury Vinyl Plank flooring throughout the main floor, all bathrooms, and the laundry room.

## Floor Plans