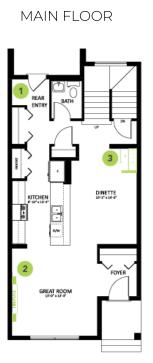

plete with media conduit and power above to mount a TV with no wires visible.
- Second floor laundry and linen closet for ease and convenience.
- Covered rear entrance is perfect for all-weather grilling.
- Primary bedroom features a huge walk-in closet and ensuite with dual sinks and a walk-in shower.
- Energy efficient features include triple pane, Low-E, argon gas filled, Energy Star rated windows, heat recovery ventilator, 96.5% efficient and direct vented furnace, 80gal hot water tank and Bedrock's 'Hotbox' system.
- Soft close cabinet doors and drawers throughout and 41' upper cabinets in the kitchen.
- Quartz countertops with under mount sinks in the kitchen and bathrooms.
- Luxury Vinyl Plank flooring throughout the main floor, all bathrooms, and the laundry room.

## Floor Plans