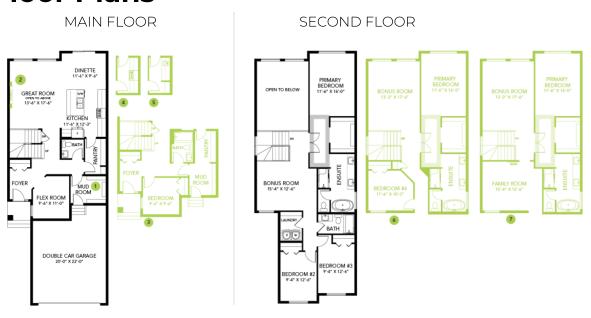

and power above to mount a TV with no wires visible.
- Main floor flex room.
- 2nd floor laundry and linen closet for ease and convenience.
- Master bedroom features a huge walk-in closet and ensuite bath with dual sinks and a walk-in shower and soaker tub.
- Energy efficient features include double pane, Low-E, argon gas filled, Energy Star rated windows, heat recovery ventilator, 96.5% efficient and direct vented furnace, 80gal hot water tank and Bedrock's "Hotbox" system.
- Soft close cabinet doors and drawers throughout and 41' upper cabinets in the kitchen.
- Quarts counter tops with under mount sinks in kitchen and baths.
- Luxury Vinyl Plank flooring throughout the main floor, all bathrooms and the laundry room.
- Stain Proof Carpeting by Mohawk Portico Collection

## Floor Plans