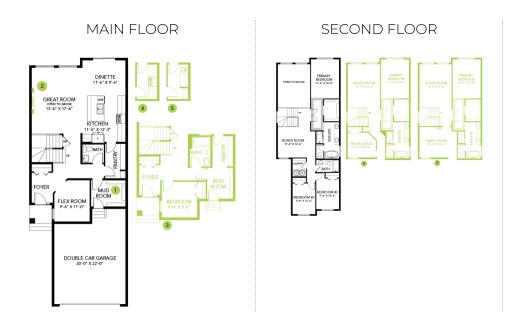

## Floor Plans

- This Bedrock homes include a complete appliance package that includes: Stainless Steel kitchen appliances including a 32 cu. Ft. French door fridge with bottom pull out freezer and ice machine, a 5 burner range, a 30" Chimney Hoodfan and a built-in dishwasher.
- Galley style kitchen with a huge eating bar and tons of storage in the large pantry.
- 50" Linear LED electric fireplace complete with media conduit and power above to mount a TV with no wires visible.
- Main floor flex room.
- 2nd floor laundry and linen closet for ease and convenience.
- Primary bedroom features a huge walk-in closet and ensuite bath with dual sinks and a walk-in shower and soaker tub.
- 4<sup>th</sup> bedroom added on second floor.
- Energy efficient features include double pane, Low-E, argon gas filled, Energy Star rated windows, heat recovery ventilator, 96.5% efficient and direct vented furnace, 80gal hot water tank and Bedrock's "Hotbox" system.
- Soft close cabinet doors and drawers throughout and 41' upper cabinets in the kitchen.
- Quarts counter tops with under mount sinks in kitchen and baths.
- Luxury Vinyl Plank flooring throughout the main floor, all bathrooms and the laundry room.
- Stain Proof Carpeting by Mohawk Portico Collection