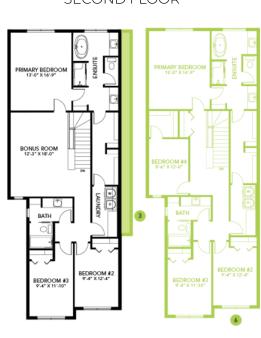

# **Floor Plans**

MAIN FLOOR

## **Model Features**

- Marquis West is away from the hustle and bustle, yet close to Edmonton's main ring road for quick access to amenities and an easy commute.
- This beautiful open concept home has a 9' main floor with a spacious flex room located just off the foyer.
- The great room features a sleek 50" linear fireplace that creates a nice ambience in the room.
- You will enjoy the convenience of the walk-through pantry which leads into the kitchen.
- The kitchen is perfect for entertaining, and features quartz counters with extensive cabinet space and a large island.
- The kitchen includes a 4-piece Samsung appliance package.
- A side entrance is included for a potential Legal Suite, with the basement ceiling height upgraded to 9' for a more spacious feel.
- Metal spindle railing on the main and second floor.
- Upstairs you will find 3 bedrooms and a large central bonus room.
- The primary suite is private and spacious, and you will love the spa-like ensuite which includes double sinks, a free-standing soaker tub and a tiled shower.
- Bedrock Homes are smart! Enjoy controlling your thermostat, video doorbell, front door lock and much more with our included Smart Home System.
- Durable and stylish luxury vinyl plank flooring on the main floor, bathrooms and laundry room.
- Advanced stain and wear protection carpet with 35oz weight and 8lb. underlay on the second floor.
- No neighbors behind.