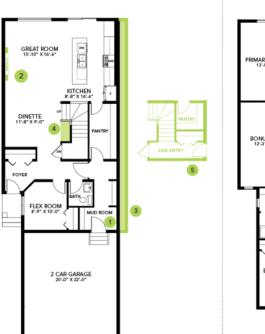

# **Floor Plans**

MAIN FLOOR

## **Model Features**

- Marquis West is away from the hustle and bustle, yet close to Edmonton's main ring road for quick access to amenities and an easy commute.
- This beautiful open concept home has a 9' main floor with a spacious flex room located just off the foyer.
- The great room features a sleek 50" linear fireplace that creates a nice ambience in the room.
- You will enjoy the convenience of the walk-through pantry which leads into the kitchen.
- The kitchen is perfect for entertaining, and features quartz counters with extensive cabinet space and a large island.
- The kitchen includes a 4-piece Samsung appliance package.
- A side entrance is included for a potential Legal Suite, with the basement ceiling height upgraded to 9' for a more spacious feel.
- Metal spindle railing on the main and second floor.
- Upstairs you will find 3 bedrooms and a large central bonus room.
- The primary suite is private and spacious, and you will love the spa-like ensuite which includes double sinks, a free-standing soaker tub and a tiled shower.
- Bedrock Homes are smart! Enjoy controlling your thermostat, video doorbell, front door lock and much more with our included Smart Home System.
- Durable and stylish luxury vinyl plank flooring on the main floor, bathrooms and laundry room.
- Advanced stain and wear protection carpet with 35oz weight and 8lb. underlay on the second floor.
- No neighbors behind.