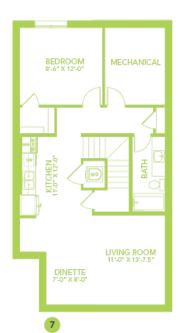

l Legal Suite, with the basement ceiling height upgraded to 9' for a more spacious feel.
- Metal spindle railing on the main and second floor.
- Upstairs you will find 3 bedrooms and a large central bonus room.
- The primary suite is private and spacious, and you will love the spa-like ensuite which includes double sinks, a free-standing soaker tub and a tiled shower.
- Bedrock Homes are smart! Enjoy controlling your thermostat, video doorbell, front door lock and much more with our included Smart Home System.
- Durable and stylish luxury vinyl plank flooring on the main floor, bathrooms and laundry room.
- Advanced stain and wear protection carpet with 35oz weight and 8lb. underlay on the second floor.
- No neighbors behind.

# **Floor Plans**

MAIN FLOOR



### LEGAL BASEMENT SUITE