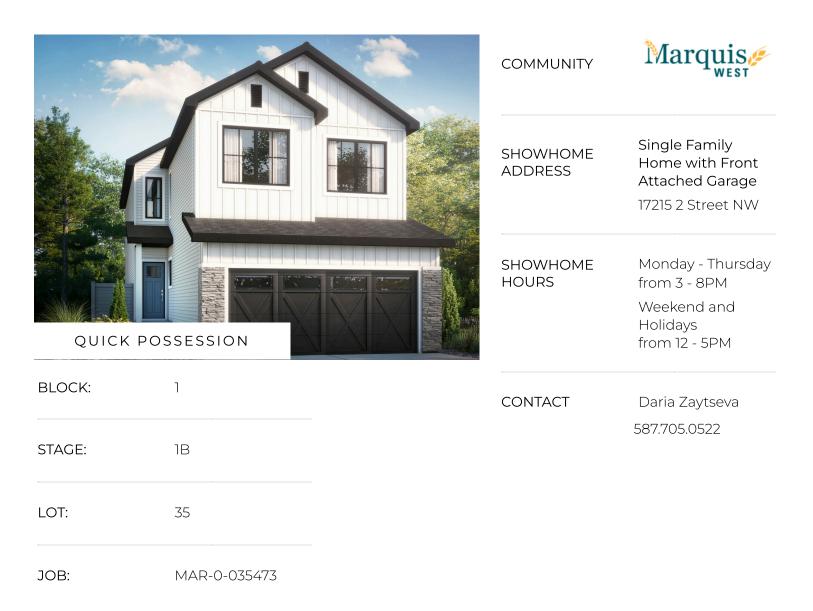

# Maeve F at 17427 2 Street NW

| BED | BATH | SQ FT | HOME STYLE |
|-----|------|-------|------------|

3+ 2.5 2328 FRONT ATTACHED GARAGE HOME

#### GARAGE TYPE

DOUBLE ATTACHED

## **Model Features**

- Marquis West is away from the hustle and bustle, yet close to Edmonton's main ring road for quick access to amenities and an easy commute.
- This beautiful open concept home has a 9' main floor with a spacious flex room located just off the foyer.
- The great room features a sleek 50" linear fireplace that creates a nice ambience in the room.
- You will enjoy the convenience of the walk-through pantry which leads into the kitchen.
- The kitchen is perfect for entertaining, and features quartz counters with extensive cabinet space and a large island.
- The kitchen includes a 4-piece Samsung appliance package.
- A side entrance is included for a potential Legal Suite, with the basement ceiling height upgraded to 9' for a more spacious feel.
- Metal spindle railing on the main and second floor.
- Upstairs you will find 3 bedrooms and a large central bonus room.
- The primary suite is private and spacious, and you will love the spa-like ensuite which includes double sinks, a free-standing soaker tub and a tiled shower.
- Bedrock Homes are smart! Enjoy controlling your thermostat, video doorbell, front door lock and much more with our included Smart Home System.
- Durable and stylish luxury vinyl plank flooring on the main floor, bathrooms and laundry room.
- Advanced stain and wear protection carpet with 35oz weight and 8lb. underlay on the second floor.
- No neighbors behind.