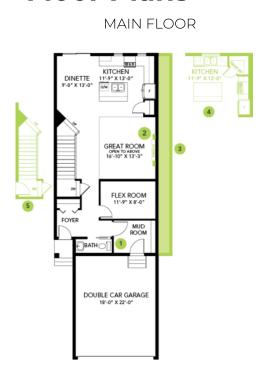

## **Floor Plans**

## **Model Features**

- Marquis West is away from the hustle and bustle, yet close to Edmonton's main ring road for quick access to amenities and an easy commute.
- This stunning home has a 9' main floor with an open to above great room which includes a 50" linear electric fireplace.
- The beautiful corner kitchen is bright and features quartz counters and a nice size island.
- A side entrance is included for a potential Legal Suite, with the basement ceiling height upgraded to 9' for a more spacious feel.
- The flex room on the main floor is perfect for an office or playroom for the little ones.
- Metal spindle railing on the main and second floor.
- Upstairs you will find 3 bedrooms and a central bonus room area that overlooks the great room below.
- The primary suite is private with a 4 piece ensuite & includes double sinks in the vanity, a free standing soaker tub and stand up shower.
- Bedrock Homes are smart! Enjoy controlling your thermostat, video doorbell, front door lock and much more with our included Smart Home System.
- Durable and stylish luxury vinyl plank flooring on the main floor, bathrooms and laundry room.
- Advanced stain and wear protection carpet with 35oz weight and 8lb. underlay on the second floor.
- No neighbors behind.