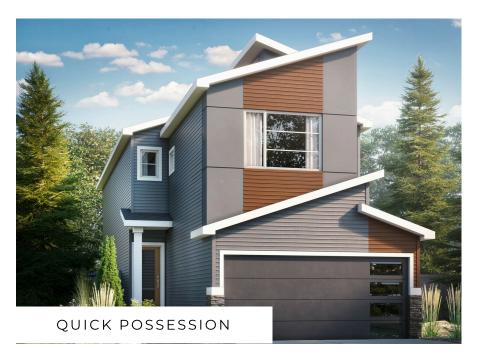

## Kiera K at 17423 2 Street NW

BED BATH SQ FT HOME STYLE

3 2.5 1708 FRONT ATTACHED GARAGE HOME

**GARAGE TYPE** 

**DOUBLE ATTACHED** 

COMMUNITY

Marquis

SHOWHOME ADDRESS Single Family Home with Front Attached Garage

## **Model Features**

- Marquis West is away from the hustle and bustle, yet close to Edmonton's main ring road for quick access to amenities and an easy commute.
- This stunning home has a 9' main floor with an open to above great room which includes a 50" linear electric fireplace.
- The beautiful corner kitchen is bright and features quartz counters and a nice size island.
- A side entrance is included for a potential Legal Suite, with the basement ceiling height upgraded to 9' for a more spacious feel.
- The flex room on the main floor is perfect for an office or playroom for the little ones.
- Metal spindle railing on the main and second floor.
- Upstairs you will find 3 bedrooms and a central bonus room area that overlooks the great room below.
- The primary suite is private with a 4 piece ensuite & includes double sinks in the vanity, a free standing soaker tub and stand up shower.
- Bedrock Homes are smart! Enjoy controlling your thermostat, video doorbell, front door lock and much more with our included Smart Home System.
- Durable and stylish luxury vinyl plank flooring on the main floor, bathrooms and laundry room.
- Advanced stain and wear protection carpet with 35oz weight and 8lb. underlay on the second floor.
- No neighbors behind.