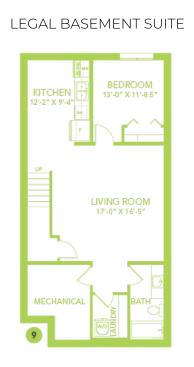

## **Floor Plans**

## **Model Features**

- Marquis West is away from the hustle and bustle, yet close to Edmonton's main ring road for quick access to amenities and an easy commute.
- This stunning home has a 9' main floor with an open to above great room which includes a 50" linear electric fireplace.
- The beautiful corner kitchen is bright and features quartz counters and a nice size island.
- A side entrance is included for a potential Legal Suite, with the basement ceiling height upgraded to 9' for a more spacious feel.
- The flex room on the main floor is perfect for an office or playroom for the little ones.
- Metal spindle railing on the main and second floor.
- Upstairs you will find 3 bedrooms and a central bonus room area that overlooks the great room below.
- The primary suite is private with a 4 piece ensuite & includes double sinks in the vanity, a free standing soaker tub and stand up shower.
- Bedrock Homes are smart! Enjoy controlling your thermostat, video doorbell, front door lock and much more with our included Smart Home System.
- Durable and stylish luxury vinyl plank flooring on the main floor, bathrooms and laundry room.
- Advanced stain and wear protection carpet with 35oz weight and 8lb. underlay on the second floor.
- No neighbors behind.