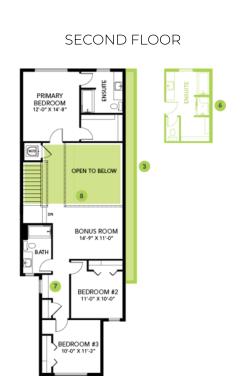

## **Floor Plans**

## **Model Features**

- Marquis West is away from the hustle and bustle, yet close to Edmonton's main ring road for quick access to amenities and an easy commute.
- This stunning home has a 9' main floor with an open to above great room which includes a 50" linear electric fireplace.
- The beautiful corner kitchen is bright and features quartz counters and a nice size island.
- A side entrance is included for a potential Legal Suite, with the basement ceiling height upgraded to 9' for a more spacious feel.
- The flex room on the main floor is perfect for an office or playroom for the little ones.
- Metal spindle railing on the main and second floor.
- Upstairs you will find 3 bedrooms and a central bonus room area that overlooks the great room below.
- The primary suite is private with a 4 piece ensuite & includes double sinks in the vanity, a free standing soaker tub and stand up shower.
- Bedrock Homes are smart! Enjoy controlling your thermostat, video doorbell, front door lock and much more with our included Smart Home System.
- Durable and stylish luxury vinyl plank flooring on the main floor, bathrooms and laundry room.
- Advanced stain and wear protection carpet with 35oz weight and 8lb. underlay on the second floor.
- No neighbors behind.