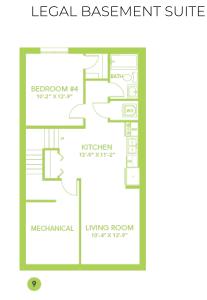

ry room.
- Advanced wear and stain protection carpet with 35oz. Weight and 8lb underlay on the second floor.
- Modern, contemporary low maintenance kitchen featuring 41" upper cabinets to ceiling.
- Complete 6-piece appliance package. Included Stainless Steel Samsung Kitchen appliances and white front load washer and dryer.
- Upgraded spindle railing on the main floor offers optimal lighting and a spacious feel throughout.
- Triple pane Low E Argon gas filled Energy Star rated windows contributing to increased energy efficiency and outside noise reduction.
- Electric fire and ice linear fireplace in a great room with timer & color control.
- Weather resistant precast concrete exterior steps that require no maintenance, and exterior walls and ceilings are vapor sealed.

## Floor Plans