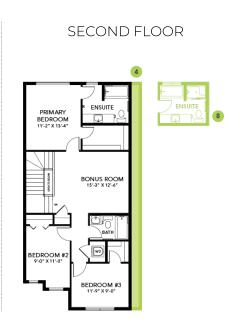

ndry room.
- Advanced wear and stain protection carpet with 35oz. Weight and 8lb underlay on the second floor.
- Modern, contemporary low maintenance kitchen featuring 41" upper cabinets to ceiling.
- Complete 6-piece appliance package. Included Stainless Steel Samsung Kitchen appliances and white front load washer and dryer.
- Upgraded spindle railing on the main floor offers optimal lighting and a spacious feel throughout.
- Triple pane Low E Argon gas filled Energy Star rated windows contributing to increased energy efficiency and outside noise reduction.
- Electric fire and ice linear fireplace in a great room with timer & color control.
- Weather resistant precast concrete exterior steps that require no maintenance, and exterior walls and ceilings are vapor sealed.

## Floor Plans