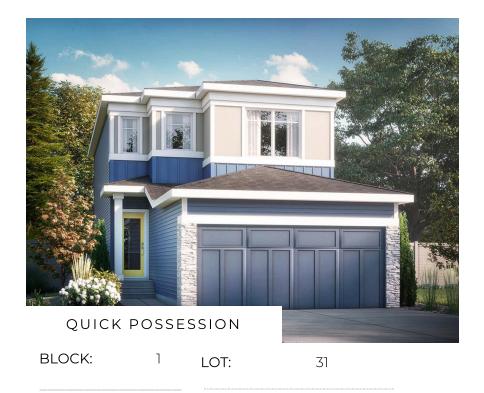

## Stella P at 17411 2 Street NW

BED BATH SQ FT HOME STYLE

4 2.5 1833 FRONT ATTACHED GARAGE HOME

**GARAGE TYPE** 

**DOUBLE ATTACHED** 

STAGE: 1B JOB: MAR-0-035471

COMMUNITY

SHOWHOME ADDRESS Single Family Home with Front Attached Garage