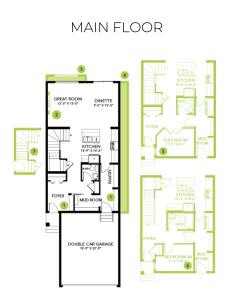

aundry room.
- Advanced wear and stain protection carpet with 35oz. Weight and 8lb underlay on the second floor.
- Modern, contemporary low maintenance kitchen featuring 41" upper cabinets to ceiling.
- Complete 6-piece appliance package. Included Stainless Steel Samsung Kitchen appliances and white front load washer and dryer.
- Upgraded spindle railing on the main floor offers optimal lighting and a spacious feel throughout.
- Triple pane Low E Argon gas filled Energy Star rated windows contributing to increased energy efficiency and outside noise reduction.
- Electric fire and ice linear fireplace in a great room with timer & color control.
- Weather resistant precast concrete exterior steps that require no maintenance, and exterior walls and ceilings are vapor sealed.

## Floor Plans