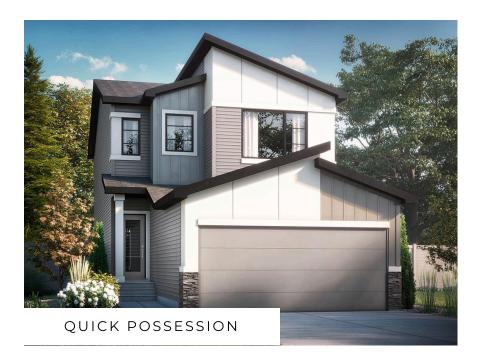

## Stella K at 17403 2 Street NW

BED BATH SQ FT HOME STYLE

3 2.5 1833 FRONT ATTACHED GARAGE HOME

GARAGE TYPE

DOUBLE ATTACHED

LOT:

JOB:

**COMMUNITY** 

SHOWHOME ADDRESS Single Family Home with Front Attached Garage

Marqu

17215 2 Street NW

SHOWHOME HOURS Monday - Thursday

from 3 - 8PM Weekend and

Holidays from 12 - 5PM

CONTACT

Daria Zaytseva

## Model Features

1

1A

**BLOCK:** 

STAGE:

• Double front attached garage home with 9' ceilings on the main floor, 4 bedrooms, bonus room and 3 full baths.

• Main floor bedroom and full bath included for your short/long term visitors' convenience.

MAR-0-035470

29

- Side entrance included for a potential future Legal Suite, with the Basement Ceiling Height upgraded to 9' for a more spacious feel.
- Open floorplan in Great Room, Dining and Kitchen.
- Features elegant quartz throughout the home.
- The ensuite bathroom features an upgraded large standing shower with tiled walls and dual sinks.
- Bedrock Homes are Smart! Enjoy controlling your thermostat, video doorbell, front door lock and much more with our Smart Home System free of charge to you!
- Durable and stylish luxury vinyl plank flooring on the main floor, bathrooms and laundry room.
- Advanced wear and stain protection carpet with 35oz weight and 8lb underlay on the second floor.
- Modern, contemporary low maintenance kitchen featuring 41" upper cabinets to ceiling
- Includes a 4-piece appliance package; Stainless Steel Samsung Kitchen appliances and white front load washer and dryer.
- Upgraded spindle railing on the main floor offers optimal lighting and a spacious feel throughout.
- Electric fire and ice linear fireplace in great room with timer & color control.
- Weather resistant precast concrete exterior steps that require no maintenance, and exterior walls and ceilings are vapour sealed.