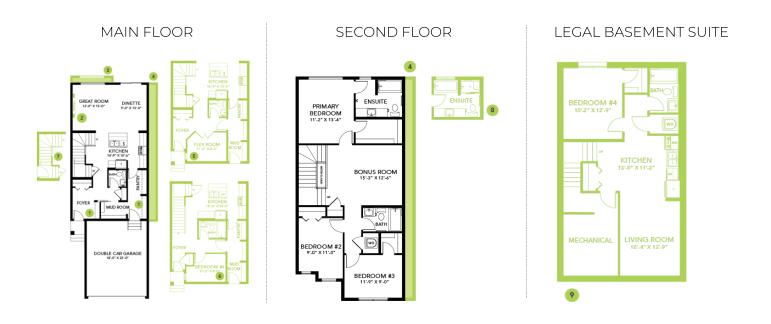

## Floor Plans

## Model Features

1

1A

**BLOCK:** 

STAGE:

• Double front attached garage home with 9' ceilings on the main floor, 4 bedrooms, bonus room and 3 full baths.

• Main floor bedroom and full bath included for your short/long term visitors' convenience.

MAR-0-035470

29

- Side entrance included for a potential future Legal Suite, with the Basement Ceiling Height upgraded to 9' for a more spacious feel.
- Open floorplan in Great Room, Dining and Kitchen.
- Features elegant quartz throughout the home.
- The ensuite bathroom features an upgraded large standing shower with tiled walls and dual sinks.
- Bedrock Homes are Smart! Enjoy controlling your thermostat, video doorbell, front door lock and much more with our Smart Home System free of charge to you!
- Durable and stylish luxury vinyl plank flooring on the main floor, bathrooms and laundry room.
- Advanced wear and stain protection carpet with 35oz weight and 8lb underlay on the second floor.
- Modern, contemporary low maintenance kitchen featuring 41" upper cabinets to ceiling
- Includes a 4-piece appliance package; Stainless Steel Samsung Kitchen appliances and white front load washer and dryer.
- Upgraded spindle railing on the main floor offers optimal lighting and a spacious feel throughout.
- Electric fire and ice linear fireplace in great room with timer & color control.
- Weather resistant precast concrete exterior steps that require no maintenance, and exterior walls and ceilings are vapour sealed.