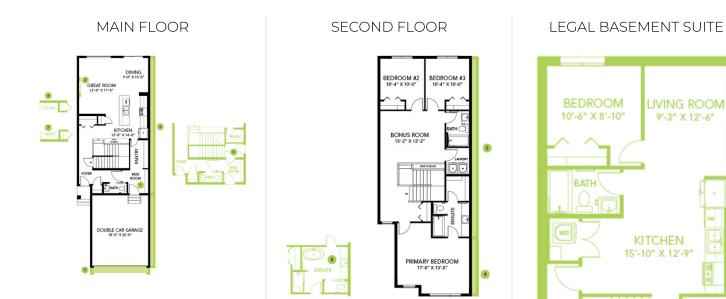

leek electric fireplace

- Your primary oasis features a huge bedroom perfect for a King-sized bed, standing shower with Tiled walls and 2 sinks in the ensuite no more need to share with your partner!
- Second floor laundry room offers convenience. No more hauling laundry up and down flights of stairs in this home!
- 6-piece Samsung appliance package included stainless steel kitchen appliances, white front load washer and dryer.
- Sleek spindle railing on the main floor offers an open and airy feel.
- HRV provides a continuous air flow throughout the entire home to not only exhaust stale, humid air and odors from home but also reduce condensation, mold, mildew, etc.
- Triple pane low E argon filled energy star rated windows, contributing to cost and energy efficiency.

## **Floor Plans**



MECHANICAL

10