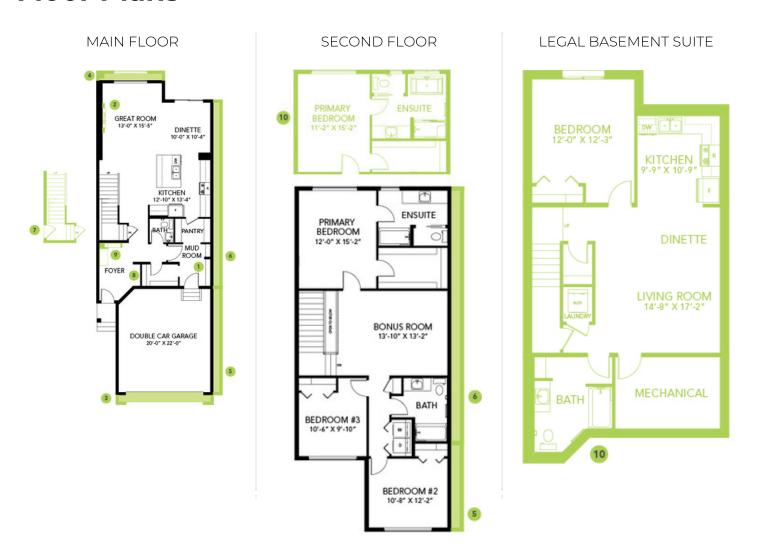

en cabinets provide you with stunning visual appeal and more room for dishes and small appliances!
- Enjoy sitting back in your great room that boasts a linear electric fireplace use the handy remote to change the flame colors to fit the mood.
- Enjoy the open airy concept with railing on both the main and continued upstairs on the second floor.
- HRV provides a continuous air flow throughout the entire home to not only exhaust stale, humid air and odors from home but also reduce condensation, mold, mildew, etc.
- Triple pane Low E Argon gas filled Energy Star rated windows contributing to increased energy efficiency and outside noise reduction.
- Complete 6-piece appliance package. Included Stainless Steel Samsung Kitchen appliances and white front load washer and dryer.

## Floor Plans