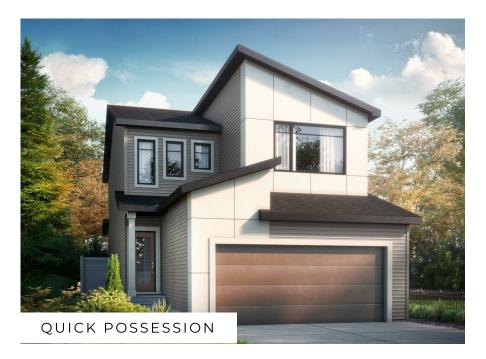

## Elena K at 17239 2 Street NW

BED BATH SQ.FT HOME STYLE GARAGE TYPE

3 2.5 2088 FRONT ATTACHED GARAGE HOME DOUBLE ATTACHED

COMMUNITY

CONTACT Daria Zaytseva 587.705.0522

BLOCK: 1

STAGE: 1A

LOT: 11

## **Model Features**

- This stunning single-family home features 2088 sq. ft., 3 Bedrooms, 2.5 bathroom, spacious second floor bonus room, convenient walk-through pantry and more!
- Side Entrance included for a potential future Legal Suite, with the Basement Ceiling Height upgraded to 9' for a more spacious feel.
- Bedrock Homes are smart! Enjoy controlling your Thermostat, video doorbell, front door lock and much more with our Included Smart Home System free of charge to you!
- The Ensuite Bath features an upgraded large standing shower with Tiled walls and dual sinks.

- Ample countertop space complete with quartz.
- The walk-through pantry offers tons of storage space and is complete with a sleek frosted pantry door.
- Stunning 41" upper kitchen cabinets provide you with stunning visual appeal and more room for dishes and small appliances!
- Enjoy sitting back in your great room that boasts a linear electric fireplace use the handy remote to change the flame colors to fit the mood.
- Enjoy the open airy concept with railing on both the main and continued upstairs on the second floor.
- HRV provides a continuous air flow throughout the entire home to not only exhaust stale, humid air and odors from home but also reduce condensation, mold, mildew, etc.
- Triple pane Low E Argon gas filled Energy Star rated windows contributing to increased energy efficiency and outside noise reduction.
- Complete 6-piece appliance package. Included Stainless Steel Samsung Kitchen appliances and white front load washer and dryer.